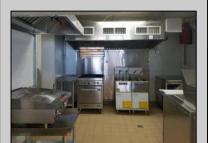

## **COMMENTS**

DON\'T START A NEW BUSINESS......BUY AN EXISTING BUSINESS! This treasure of a restaurant is a turnkey operation for any entrepreneur wanting to get started in a business. Sun Dog on the Beach located at The Madrid Condominiums is a hidden gem in lovely Wildwood Crest, NJ. This unique BEACH FRONT restaurant offers light enjoyable casual beach FOOD with GREAT OCEAN VIEWS! In Oct of 2023 Yelp released a list of the 100 best taco spots in America and Sun Dog made the cut. This seasonal restaurant serves specialty hot dogs, hamburgers, sandwiches, salads and of course specialty tacos (New 2024 menu posted in photos). The business offers a take-out window, and a large outdoor covered patio where customers have come to know and love this casual eatery. The business features a "scratch kitchen' where everything is cooked fresh! The owners have been meticulous with maintaining this restaurant and it was fully renovated when purchased in 2016 with new floors, electrical panel, plumbing, ADA restroom, cabinetry, counters, stainless steel walls, sinks, equipment, tables, umbrellas and much more. The current owner is OFFERING to stay on board to help train a new buyer for up to 30 days if necessary. This unit offers 875 sq ft of working space. This is the largest unit in the association. Condo dues are \$1725 per quarter. New photos and aerial views will be coming in Mid-May. Call today for appointment.