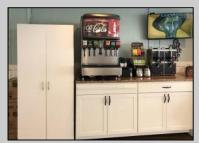

## **COMMENTS**

DON\'T START A NEW BUSINESS......BUY AN EXISTING BUSINESS! This treasure of a restaurant is a turnkey operation for any entrepreneur wanting to get started in a business. Sun Dog on the Beach located at The Madrid Condominiums is a hidden gem in lovely Wildwood Crest, NJ. This unique BEACH FRONT restaurant offers light enjoyable casual beach FOOD with GREAT OCEAN VIEWS! In Oct of 2023 Yelp released a list of the 100 best taco spots in America and Sun Dog made the cut. This seasonal restaurant serves specialty hot dogs, hamburgers, sandwiches, salads and of course specialty tacos (New 2024 menu posted in photos). The business offers a take-out window, and a large outdoor covered patio where customers have come to know and love this casual eatery. The business features a "scratch kitchen' where everything is cooked fresh! The owners have been meticulous with maintaining this restaurant and it was fully renovated when purchased in 2016 with new floors, electrical panel, plumbing, ADA restroom, cabinetry, counters, stainless steel walls, sinks, equipment, tables, umbrellas and much more. The current owner is OFFERING to stay on board to help train a new buyer for up to 30 days if necessary. This unit offers 875 sq ft of working space. This is the largest unit in the association. Condo dues are \$1725 per quarter. New photos and aerial views will be coming in Mid-May. Call today for appointment.

OtherRooms

Coffee Shop

Utility Room

Sewer City