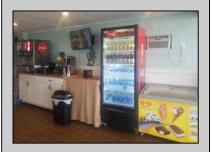

## **COMMENTS**

DON\'T START A NEW BUSINESS......BUY AN EXISTING BUSINESS! This treasure of a restaurant is a turnkey operation for any entrepreneur wanting to get started in a business. Sun Dog on the Beach located at The Madrid Condominiums is a hidden gem in lovely Wildwood Crest, NJ. This unique BEACH FRONT restaurant offers light enjoyable casual beach FOOD with GREAT OCEAN VIEWS! In Oct of 2023 Yelp released a list of the 100 best taco spots in America and Sun Dog made the cut. This seasonal restaurant serves specialty hot dogs, hamburgers, sandwiches, salads and of course specialty tacos (New 2024 menu posted in photos). The business offers a take-out window, and a large outdoor covered patio where customers have come to know and love this casual eatery. The business features a "scratch kitchen' where everything is cooked fresh! The owners have been meticulous with maintaining this restaurant and it was fully renovated when purchased in 2016 with new floors, electrical panel, plumbing, ADA restroom, cabinetry, counters, stainless steel walls, sinks, equipment, tables, umbrellas and much more. The current owner is OFFERING to stay on board to help train a new buyer for up to 30 days if necessary. This unit offers 875 sq ft of working space. This is the largest unit in the association. Condo dues are \$1725 per quarter. New photos and aerial views will be coming in Mid-May. Call today for appointment.