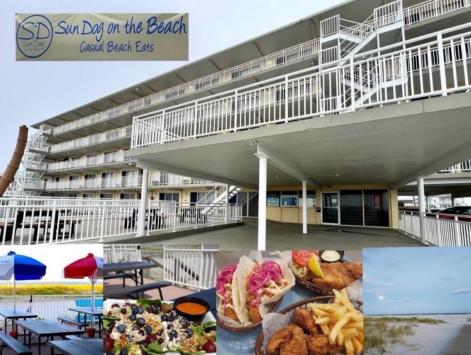

## **COMMENTS**

DON\'T START A NEW BUSINESS......BUY AN EXISTING BUSINESS! This treasure of a restaurant is a turnkey operation for any entrepreneur wanting to get started in a business. Sun Dog on the Beach located at The Madrid Condominiums is a hidden gem in lovely Wildwood Crest, NJ. This unique BEACH FRONT restaurant offers light enjoyable casual beach FOOD with GREAT OCEAN VIEWS! In Oct of 2023 Yelp released a list of the 100 best taco spots in America and Sun Dog made the cut. This seasonal restaurant serves specialty hot dogs, hamburgers, sandwiches, salads and of course specialty tacos (New 2024 menu posted in photos). The business offers a take-out window, and a large outdoor covered patio where customers have come to know and love this casual eatery. The business features a "scratch kitchen' where everything is cooked fresh! The owners have been meticulous with maintaining this restaurant and it was fully renovated when purchased in 2016 with new floors, electrical panel, plumbing, ADA restroom, cabinetry, counters, stainless steel walls, sinks, equipment, tables, umbrellas and much more. The current owner is OFFERING to stay on board to help train a new buyer for up to 30 days if necessary. This unit offers 875 sq ft of working space. This is the largest unit in the association. Condo dues are \$1725 per quarter. New photos and aerial views will be coming in Mid-May. Call today for appointment.