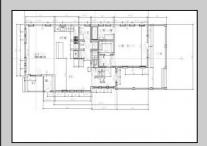

## **COMMENTS**

Exquisite new construction offering in West Cape May by Burke Builders. Centrally located between the beach, downtown Cape May, and the WCM Commercial District, this 4 BR/3.5 BA exceeds all expectations! With modern elements throughout, the open floor plan boasts a great room off the rear of the home accessing the rear yard. Get in early and have the opportunity to choose finishes. Taxes are an estimate based on a neighboring property of comparable square footage.

| choose finishes. Taxes are an estimate based on a neighboring property of comparable square footage.                                       |                                                                                          |                                 |                                                                                            |
|--------------------------------------------------------------------------------------------------------------------------------------------|------------------------------------------------------------------------------------------|---------------------------------|--------------------------------------------------------------------------------------------|
| PROPERTY DETAILS                                                                                                                           |                                                                                          |                                 |                                                                                            |
| Exterior<br>Hardie Board                                                                                                                   | OutsideFeatures<br>Deck<br>Porch                                                         | ParkingGarage<br>Stone Driveway | OtherRooms Living Room Eat-In-Kitchen Dining Area 1st Floor Primary Bedroom Laundry Closet |
| InteriorFeatures Cathedral Ceilings Wood Flooring Smoke/Fire Alarm Storage Walk in Closet Wall to Wall Carpet Tile Flooring Kitchen Island | AppliancesIncluded<br>Range<br>Self-Clean Oven<br>Refrigerator<br>Dishwasher<br>Disposal | Basement<br>Crawl Space         | Heating<br>Gas Natural<br>Forced Air                                                       |
|                                                                                                                                            |                                                                                          |                                 | 学の最近で発表し                                                                                   |