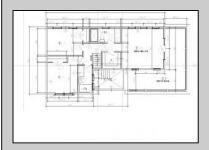

## **COMMENTS**

Exquisite new construction offering in West Cape May by Burke Builders. Centrally located between the beach, downtown Cape May, and the WCM Commercial District, this 4 BR/3.5 BA exceeds all expectations! With modern elements throughout, the open floor plan boasts a great room off the rear of the home accessing the rear yard. Get in early and have the opportunity to choose finishes. Taxes are an estimate based on a neighboring property of comparable square footage.

| choose finishes. Taxes are an estimate based on a neighboring property of comparable square footage.                                       |                                                                                          |                                 |                                                                                            |
|--------------------------------------------------------------------------------------------------------------------------------------------|------------------------------------------------------------------------------------------|---------------------------------|--------------------------------------------------------------------------------------------|
| PROPERTY DETAILS                                                                                                                           |                                                                                          |                                 |                                                                                            |
| Exterior<br>Hardie Board                                                                                                                   | OutsideFeatures<br>Deck<br>Porch                                                         | ParkingGarage<br>Stone Driveway | OtherRooms Living Room Eat-In-Kitchen Dining Area 1st Floor Primary Bedroom Laundry Closet |
| InteriorFeatures Cathedral Ceilings Wood Flooring Smoke/Fire Alarm Storage Walk in Closet Wall to Wall Carpet Tile Flooring Kitchen Island | AppliancesIncluded<br>Range<br>Self-Clean Oven<br>Refrigerator<br>Dishwasher<br>Disposal | Basement<br>Crawl Space         | Heating<br>Gas Natural<br>Forced Air                                                       |
|                                                                                                                                            |                                                                                          |                                 | 学の最近で発表し                                                                                   |