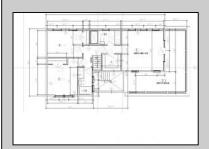

ParkingGarage Stone Driveway

Living Room
Eat-In-Kitchen
Dining Area
1st Floor Primary
Bedroom

Bedroom Laundry Closet

OtherRooms

InteriorFeatures Cathedral Ceilings Wood Flooring AppliancesIncluded Range Self-Clean Oven Basement Crawl Space Heating Gas Natural Forced Air