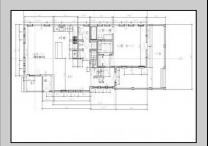

ParkingGarage Stone Driveway

Living Room
Eat-In-Kitchen
Dining Area
1st Floor Primary
Bedroom

Bedroom Laundry Closet

OtherRooms

InteriorFeatures Cathedral Ceilings Wood Flooring AppliancesIncluded Range Self-Clean Oven Basement Crawl Space Heating Gas Natural Forced Air