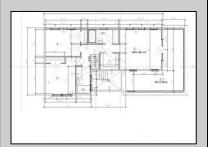

Living Room
Eat-In-Kitchen
Dining Area
1st Floor Primary
Bedroom

Bedroom Laundry Closet

OtherRooms

InteriorFeatures
Cathedral Ceilings
Wood Flooring
Smoke/Fire Alarm

AppliancesIncluded Range Self-Clean Oven Refrigerator Basement Crawl Space Heating Gas Natural Forced Air