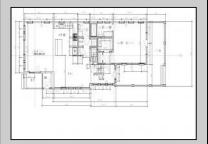

Living Room
Eat-In-Kitchen
Dining Area
1st Floor Primary
Bedroom

Bedroom Laundry Closet

OtherRooms

InteriorFeatures
Cathedral Ceilings
Wood Flooring
Smoke/Fire Alarm

AppliancesIncluded Range Self-Clean Oven Refrigerator Basement Crawl Space Heating Gas Natural Forced Air