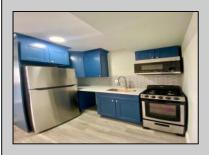

## **COMMENTS**

10% Down Financing Possible. The Showboat Condominiums are Year Round Homes that have the feel of a Garden Apartment Community. NOT A CONDOTEL. Unit 6 offers beautiful OCEAN VIEWS from its deck. This Property has just undergone a complete Gut rehab down to the studs. The Homes were first properly insulated to ensure maximum efficiency 365 Days a year. These gorgeous properties have new drywall, Luxury Vinyl flooring, lighting, new separate electric, plumbing and HVAC. The Kitchens have quiet-close Blue cabinets, White Quartz countertops and various tile backsplash patterns making each unit unique. The Bathrooms have floor to ceiling tile, Upgraded vanities and fixtures. There is recessed lighting throughout these units as well. 1 Car Assigned parking. There is a Large fenced in Yard perfect for Gatherings, Bar-b-ques and games. Located just over a block to the Beach and the lifeguard station, this is a perfect spot for the family. You also have a park for the kids to play on 16th as well. With the Boardwalk starting just 1 block over, you are sure to make a lifetime of memories in the Wildwoods. Property is NOT a Condotel. Condo docs are available. These are Ready for Sale and can close prior to Memorial Day. Rentals are Allowed (2 Night Minimum). Pets for Owners Only. Traditional financing may be available.