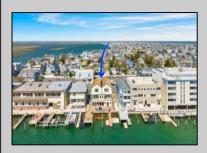

## **COMMENTS**

A RARE FIND! This expansive BAYFRONT property would be nearly impossible to duplicate under today's Zoning Code! The property features a large 60'x110' lot with a three-story building offering 6 Bedrooms, 6 Bathrooms, 2 Powder Rooms, 5 Decks and plenty of off-street parking! The building is comprised of 4 units. The First Floor features two Commercial Units, each about 1,100 square feet. Each Commercial Unit has its own Street-side and Bay-side entrance and its own Powder Room. This space can be used as two independent units and is currently setup as the owner's private Gym. A massive bayside ground level deck spans about 60' wide and over 20 feet deep - a beautiful setting where you can accommodate family & friends. There's plenty of space for docking multiple water toys, your paddle boards and more! On the 2nd and 3rd Floor of the building, there are two townhomes. Each townhome offers about 1,960 square feet of living area with mesmerizing bay, wetland & sunset views, 3 Bedrooms, 3 Bathrooms and a large Living/Kitchen/Dining Area. In each unit, there are two private Bedroom/Bath Suites and two large bayside decks - one off the Living Area and the other off the Master Suite! There's exterior storage on the bayside and East side of the building. All of this in an unbelievable, super-convenient Park-n-Walk location!!