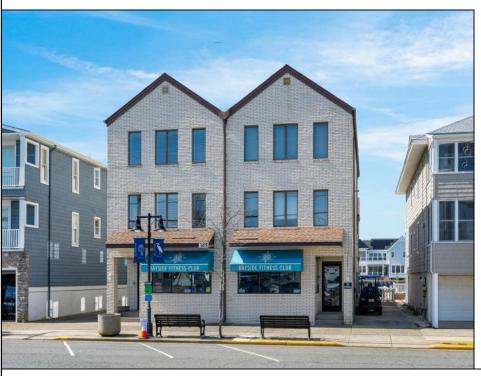

## **COMMENTS**

A RARE FIND! This expansive BAYFRONT property would be nearly impossible to duplicate under today's Zoning Code! The property features a large 60'x110' lot with a three-story building offering 6 Bedrooms, 6 Bathrooms, 2 Powder Rooms, 5 Decks and plenty of off-street parking! The building is comprised of 4 units. The First Floor features two Commercial Units, each about 1,100 square feet. Each Commercial Unit has its own Street-side and Bay-side entrance and its own Powder Room. This space can be used as two independent units and is currently setup as the owner's private Gym. A massive bayside ground level deck spans about 60' wide and over 20 feet deep - a beautiful setting where you can accommodate family & friends. There's plenty of space for docking multiple water toys, your paddle boards and more! On the 2nd and 3rd Floor of the building, there are two townhomes. Each townhome offers about 1,960 square feet of living area with mesmerizing bay, wetland & sunset views, 3 Bedrooms, 3 Bathrooms and a large Living/Kitchen/Dining Area. In each unit, there are two private Bedroom/Bath Suites and two large bayside decks - one off the Living Area and the other off the Master Suite! There's exterior storage on the bayside and East side of the building. All of this in an unbelievable, super-convenient Park-n-Walk location!!