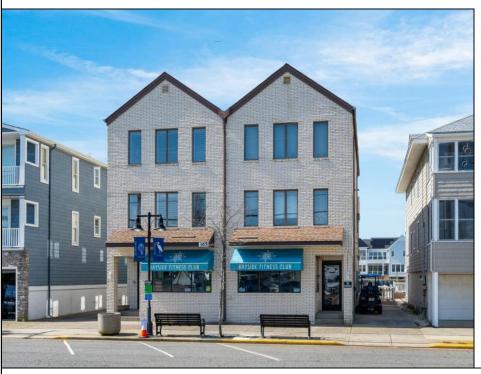

## **COMMENTS**

A RARE FIND! This expansive BAYFRONT property would be nearly impossible to duplicate under today's Zoning Code! The property features a large 60'x110' lot with a three-story building offering 6 Bedrooms, 6 Bathrooms, 2 Powder Rooms, 5 Decks and plenty of off-street parking! The building is comprised of 4 units. The First Floor features two Commercial Units, each about 1,100 square feet. Each Commercial Unit has its own Street-side and Bay-side entrance and its own Powder Room. This space can be used as two independent units and is currently setup as the owner's private Gym. A massive bayside ground level deck spans about 60' wide and over 20 feet deep - a beautiful setting where you can accommodate family & friends. There's plenty of space for docking multiple water toys, your paddle boards and more! On the 2nd and 3rd Floor of the building, there are two townhomes. Each townhome offers about 1,960 square feet of living area with mesmerizing bay, wetland & sunset views, 3 Bedrooms, 3 Bathrooms and a large Living/Kitchen/Dining Area. In each unit, there are two private Bedroom/Bath Suites and two large bayside decks - one off the Living Area and the other off the Master Suite! There's exterior storage on the bayside and East side of the building. All of this in an unbelievable, super-convenient Park-n-Walk location!!