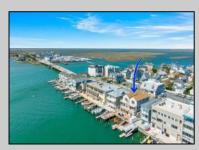

## **COMMENTS**

A RARE FIND! This expansive BAYFRONT property would be nearly impossible to duplicate under today's Zoning Code! The property features a large 60'x110' lot with a three-story building offering 6 Bedrooms, 6 Bathrooms, 2 Powder Rooms, 5 Decks and plenty of off-street parking! The building is comprised of 4 units. The First Floor features two Commercial Units, each about 1,100 square feet. Each Commercial Unit has its own Street-side and Bay-side entrance and its own Powder Room. This space can be used as two independent units and is currently setup as the owner's private Gym. A massive bayside ground level deck spans about 60' wide and over 20 feet deep - a beautiful setting where you can accommodate family & friends. There's plenty of space for docking multiple water toys, your paddle boards and more! On the 2nd and 3rd Floor of the building, there are two townhomes. Each townhome offers about 1,960 square feet of living area with mesmerizing bay, wetland & sunset views, 3 Bedrooms, 3 Bathrooms and a large Living/Kitchen/Dining Area. In each unit, there are two private Bedroom/Bath Suites and two large bayside decks - one off the Living Area and the other off the Master Suite! There's exterior storage on the bayside and East side of the building. All of this in an unbelievable, super-convenient Park-n-Walk location!!