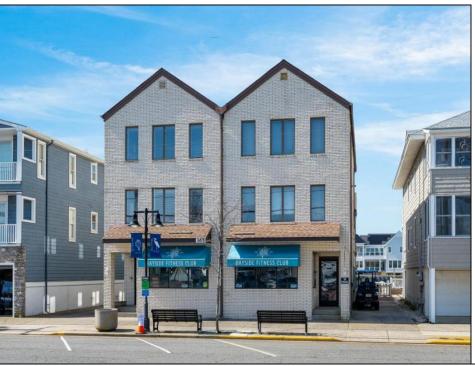

## **COMMENTS**

A RARE FIND! This expansive BAYFRONT property would be nearly impossible to duplicate under today's Zoning Code! The property features a large 60'x110' lot with a three-story building offering 6 Bedrooms, 6 Bathrooms, 2 Powder Rooms, 5 Decks and plenty of off-street parking! The building is comprised of 4 units. The First Floor features two Commercial Units, each about 1,100 square feet. Each Commercial Unit has its own Street-side and Bay-side entrance and its own Powder Room. This space can be used as two independent units and is currently setup as the owner's private Gym. A massive bayside ground level deck spans about 60' wide and over 20 feet deep - a beautiful setting where you can accommodate family & friends. There's plenty of space for docking multiple water toys, your paddle boards and more! On the 2nd and 3rd Floor of the building, there are two townhomes. Each townhome offers about 1,960 square feet of living area with mesmerizing bay, wetland & sunset views, 3 Bedrooms, 3 Bathrooms and a large Living/Kitchen/Dining Area. In each unit, there are two private Bedroom/Bath Suites and two large bayside decks - one off the Living Area and the other off the Master Suite! There's exterior storage on the bayside and East side of the building. All of this in an unbelievable, super-convenient Park-n-Walk location!!