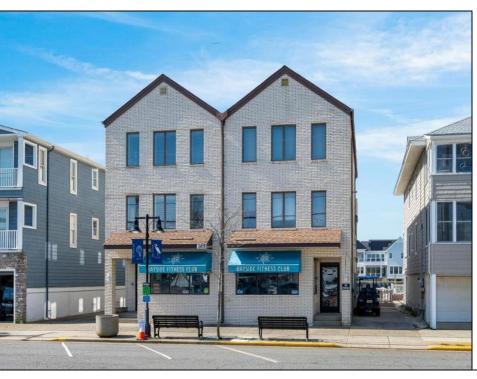

## **COMMENTS**

A RARE FIND! This expansive BAYFRONT property would be nearly impossible to duplicate under today's Zoning Code! The property features a large 60'x110' lot with a three-story building offering 6 Bedrooms, 6 Bathrooms, 2 Powder Rooms, 5 Decks and plenty of off-street parking! The building is comprised of 4 units. The First Floor features two Commercial Units, each about 1,100 square feet. Each Commercial Unit has its own Street-side and Bay-side entrance and its own Powder Room. This space can be used as two independent units and is currently setup as the owner's private Gym. A massive bayside ground level deck spans about 60' wide and over 20 feet deep - a beautiful setting where you can accommodate family & friends. There's plenty of space for docking multiple water toys, your paddle boards and more! On the 2nd and 3rd Floor of the building, there are two townhomes. Each townhome offers about 1,960 square feet of living area with mesmerizing bay, wetland & sunset views, 3 Bedrooms, 3 Bathrooms and a large Living/Kitchen/Dining Area. In each unit, there are two private Bedroom/Bath Suites and two large bayside decks - one off the Living Area and the other off the Master Suite! There's exterior storage on the bayside and East side of the building. All of this in an unbelievable, super-convenient Park-n-Walk location!!