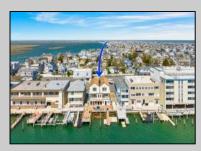

## **COMMENTS**

A RARE FIND! This expansive BAYFRONT property would be nearly impossible to duplicate under today's Zoning Code! The property features a large 60'x110' lot with a three-story building offering 6 Bedrooms, 6 Bathrooms, 2 Powder Rooms, 5 Decks and plenty of off-street parking! The building is comprised of 4 units. The First Floor features two Commercial Units, each about 1,100 square feet. Each Commercial Unit has its own Street-side and Bay-side entrance and its own Powder Room. This space can be used as two independent units and is currently setup as the owner's private Gym. A massive bayside ground level deck spans about 60' wide and over 20 feet deep - a beautiful setting where you can accommodate family & friends. There's plenty of space for docking multiple water toys, your paddle boards and more! On the 2nd and 3rd Floor of the building, there are two townhomes. Each townhome offers about 1,960 square feet of living area with mesmerizing bay, wetland & sunset views, 3 Bedrooms, 3 Bathrooms and a large Living/Kitchen/Dining Area. In each unit, there are two private Bedroom/Bath Suites and two large bayside decks - one off the Living Area and the other off the Master Suite! There's exterior storage on the bayside and East side of the building. All of this in an unbelievable, super-convenient Park-n-Walk location!!