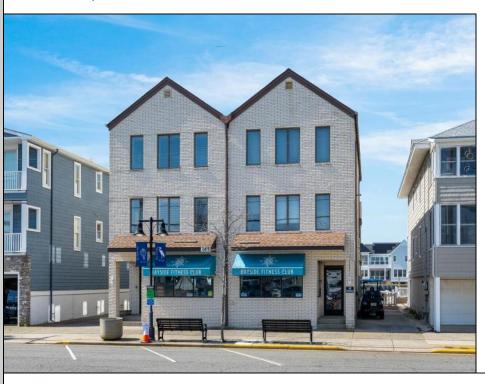

## **COMMENTS**

A RARE FIND! This expansive BAYFRONT property would be nearly impossible to duplicate under today's Zoning Code! The property features a large 60'x110' lot with a three-story building offering 6 Bedrooms, 6 Bathrooms, 2 Powder Rooms, 5 Decks and plenty of off-street parking! The building is comprised of 4 units. The First Floor features two Commercial Units, each about 1,100 square feet. Each Commercial Unit has its own Street-side and Bay-side entrance and its own Powder Room. This space can be used as two independent units and is currently setup as the owner's private Gym. A massive bayside ground level deck spans about 60' wide and over 20 feet deep - a beautiful setting where you can accommodate family & friends. There's plenty of space for docking multiple water toys, your paddle boards and more! On the 2nd and 3rd Floor of the building, there are two townhomes. Each townhome offers about 1,960 square feet of living area with mesmerizing bay, wetland & sunset views, 3 Bedrooms, 3 Bathrooms and a large Living/Kitchen/Dining Area. In each unit, there are two private Bedroom/Bath Suites and two large bayside decks - one off the Living Area and the other off the Master Suite! There's exterior storage on the bayside and East side of the building. All of this in an unbelievable, super-convenient Park-n-Walk location!!