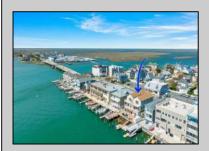

## **COMMENTS**

A RARE FIND! This expansive BAYFRONT property would be nearly impossible to duplicate under today's Zoning Code! The property features a large 60'x110' lot with a three-story building offering 6 Bedrooms, 6 Bathrooms, 2 Powder Rooms, 5 Decks and plenty of off-street parking! The building is comprised of 4 units. The First Floor features two Commercial Units, each about 1,100 square feet. Each Commercial Unit has its own Street-side and Bay-side entrance and its own Powder Room. This space can be used as two independent units and is currently setup as the owner's private Gym. A massive bayside ground level deck spans about 60' wide and over 20 feet deep - a beautiful setting where you can accommodate family & friends. There's plenty of space for docking multiple water toys, your paddle boards and more! On the 2nd and 3rd Floor of the building, there are two townhomes. Each townhome offers about 1,960 square feet of living area with mesmerizing bay, wetland & sunset views, 3 Bedrooms, 3 Bathrooms and a large Living/Kitchen/Dining Area. In each unit, there are two private Bedroom/Bath Suites and two large bayside decks - one off the Living Area and the other off the Master Suite! There's exterior storage on the bayside and East side of the building. All of this in an unbelievable, super-convenient Park-n-Walk location!!