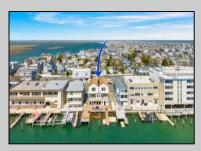

## **COMMENTS**

A RARE FIND! This expansive BAYFRONT property would be nearly impossible to duplicate under today's Zoning Code! The property features a large 60'x110' lot with a three-story building offering 6 Bedrooms, 6 Bathrooms, 2 Powder Rooms, 5 Decks and plenty of off-street parking! The building is comprised of 4 units. The First Floor features two Commercial Units, each about 1,100 square feet. Each Commercial Unit has its own Street-side and Bay-side entrance and its own Powder Room. This space can be used as two independent units and is currently setup as the owner's private Gym. A massive bayside ground level deck spans about 60' wide and over 20 feet deep - a beautiful setting where you can accommodate family & friends. There's plenty of space for docking multiple water toys, your paddle boards and more! On the 2nd and 3rd Floor of the building, there are two townhomes. Each townhome offers about 1,960 square feet of living area with mesmerizing bay, wetland & sunset views, 3 Bedrooms, 3 Bathrooms and a large Living/Kitchen/Dining Area. In each unit, there are two private Bedroom/Bath Suites and two large bayside decks - one off the Living Area and the other off the Master Suite! There's exterior storage on the bayside and East side of the building. All of this in an unbelievable, super-convenient Park-n-Walk location!!