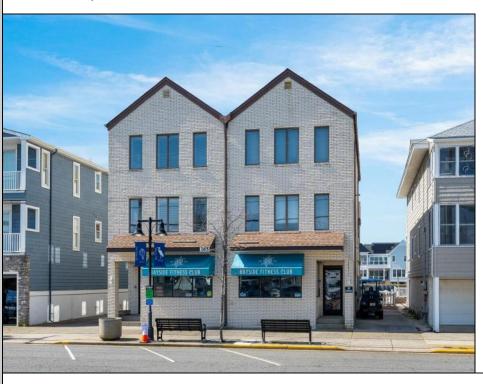

## **COMMENTS**

A RARE FIND! This expansive BAYFRONT property would be nearly impossible to duplicate under today's Zoning Code! The property features a large 60'x110' lot with a three-story building offering 6 Bedrooms, 6 Bathrooms, 2 Powder Rooms, 5 Decks and plenty of off-street parking! The building is comprised of 4 units. The First Floor features two Commercial Units, each about 1,100 square feet. Each Commercial Unit has its own Street-side and Bay-side entrance and its own Powder Room. This space can be used as two independent units and is currently setup as the owner's private Gym. A massive bayside ground level deck spans about 60' wide and over 20 feet deep - a beautiful setting where you can accommodate family & friends. There's plenty of space for docking multiple water toys, your paddle boards and more! On the 2nd and 3rd Floor of the building, there are two townhomes. Each townhome offers about 1,960 square feet of living area with mesmerizing bay, wetland & sunset views, 3 Bedrooms, 3 Bathrooms and a large Living/Kitchen/Dining Area. In each unit, there are two private Bedroom/Bath Suites and two large bayside decks - one off the Living Area and the other off the Master Suite! There's exterior storage on the bayside and East side of the building. All of this in an unbelievable, super-convenient Park-n-Walk location!!