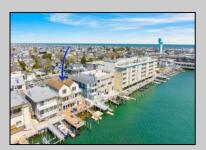

## **COMMENTS**

A RARE FIND! This expansive BAYFRONT property would be nearly impossible to duplicate under today's Zoning Code! The property features a large 60'x110' lot with a three-story building offering 6 Bedrooms, 6 Bathrooms, 2 Powder Rooms, 5 Decks and plenty of off-street parking! The building is comprised of 4 units. The First Floor features two Commercial Units, each about 1,100 square feet. Each Commercial Unit has its own Street-side and Bay-side entrance and its own Powder Room. This space can be used as two independent units and is currently setup as the owner's private Gym. A massive bayside ground level deck spans about 60' wide and over 20 feet deep - a beautiful setting where you can accommodate family & friends. There's plenty of space for docking multiple water toys, your paddle boards and more! On the 2nd and 3rd Floor of the building, there are two townhomes. Each townhome offers about 1,960 square feet of living area with mesmerizing bay, wetland & sunset views, 3 Bedrooms, 3 Bathrooms and a large Living/Kitchen/Dining Area. In each unit, there are two private Bedroom/Bath Suites and two large bayside decks - one off the Living Area and the other off the Master Suite! There's exterior storage on the bayside and East side of the building. All of this in an unbelievable, super-convenient Park-n-Walk location!!