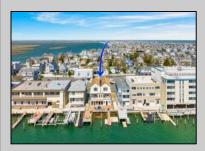

## **COMMENTS**

A RARE FIND! This expansive BAYFRONT property would be nearly impossible to duplicate under today's Zoning Code! The property features a large 60'x110' lot with a three-story building offering 6 Bedrooms, 6 Bathrooms, 2 Powder Rooms, 5 Decks and plenty of off-street parking! The building is comprised of 4 units. The First Floor features two Commercial Units, each about 1,100 square feet. Each Commercial Unit has its own Street-side and Bay-side entrance and its own Powder Room. This space can be used as two independent units and is currently setup as the owner's private Gym. A massive bayside ground level deck spans about 60' wide and over 20 feet deep - a beautiful setting where you can accommodate family & friends. There's plenty of space for docking multiple water toys, your paddle boards and more! On the 2nd and 3rd Floor of the building, there are two townhomes. Each townhome offers about 1,960 square feet of living area with mesmerizing bay, wetland & sunset views, 3 Bedrooms, 3 Bathrooms and a large Living/Kitchen/Dining Area. In each unit, there are two private Bedroom/Bath Suites and two large bayside decks - one off the Living Area and the other off the Master Suite! There's exterior storage on the bayside and East side of the building. All of this in an unbelievable, super-convenient Park-n-Walk location!!