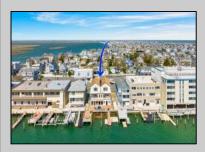

## **COMMENTS**

A RARE FIND! This expansive BAYFRONT property would be nearly impossible to duplicate under today's Zoning Code! The property features a large 60'x110' lot with a three-story building offering 6 Bedrooms, 6 Bathrooms, 2 Powder Rooms, 5 Decks and plenty of off-street parking! The building is comprised of 4 units. The First Floor features two Commercial Units, each about 1,100 square feet. Each Commercial Unit has its own Street-side and Bay-side entrance and its own Powder Room. This space can be used as two independent units and is currently setup as the owner's private Gym. A massive bayside ground level deck spans about 60' wide and over 20 feet deep - a beautiful setting where you can accommodate family & friends. There's plenty of space for docking multiple water toys, your paddle boards and more! On the 2nd and 3rd Floor of the building, there are two townhomes. Each townhome offers about 1,960 square feet of living area with mesmerizing bay, wetland & sunset views, 3 Bedrooms, 3 Bathrooms and a large Living/Kitchen/Dining Area. In each unit, there are two private Bedroom/Bath Suites and two large bayside decks - one off the Living Area and the other off the Master Suite! There's exterior storage on the bayside and East side of the building. All of this in an unbelievable, super-convenient Park-n-Walk location!!