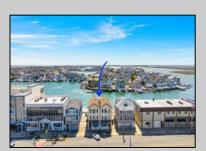

## **COMMENTS**

A RARE FIND! This expansive BAYFRONT property would be nearly impossible to duplicate under today's Zoning Code! The property features a large 60'x110' lot with a three-story building offering 6 Bedrooms, 6 Bathrooms, 2 Powder Rooms, 5 Decks and plenty of off-street parking! The building is comprised of 4 units. The First Floor features two Commercial Units, each about 1,100 square feet. Each Commercial Unit has its own Street-side and Bay-side entrance and its own Powder Room. This space can be used as two independent units and is currently setup as the owner's private Gym. A massive bayside ground level deck spans about 60' wide and over 20 feet deep - a beautiful setting where you can accommodate family & friends. There's plenty of space for docking multiple water toys, your paddle boards and more! On the 2nd and 3rd Floor of the building, there are two townhomes. Each townhome offers about 1,960 square feet of living area with mesmerizing bay, wetland & sunset views, 3 Bedrooms, 3 Bathrooms and a large Living/Kitchen/Dining Area. In each unit, there are two private Bedroom/Bath Suites and two large bayside decks - one off the Living Area and the other off the Master Suite! There's exterior storage on the bayside and East side of the building. All of this in an unbelievable, super-convenient Park-n-Walk location!!