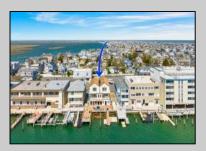

## **COMMENTS**

A RARE FIND! This expansive BAYFRONT property would be nearly impossible to duplicate under today's Zoning Code! The property features a large 60'x110' lot with a three-story building offering 6 Bedrooms, 6 Bathrooms, 2 Powder Rooms, 5 Decks and plenty of off-street parking! The building is comprised of 4 units. The First Floor features two Commercial Units, each about 1,100 square feet. Each Commercial Unit has its own Street-side and Bay-side entrance and its own Powder Room. This space can be used as two independent units and is currently setup as the owner's private Gym. A massive bayside ground level deck spans about 60' wide and over 20 feet deep - a beautiful setting where you can accommodate family & friends. There's plenty of space for docking multiple water toys, your paddle boards and more! On the 2nd and 3rd Floor of the building, there are two townhomes. Each townhome offers about 1,960 square feet of living area with mesmerizing bay, wetland & sunset views, 3 Bedrooms, 3 Bathrooms and a large Living/Kitchen/Dining Area. In each unit, there are two private Bedroom/Bath Suites and two large bayside decks - one off the Living Area and the other off the Master Suite! There's exterior storage on the bayside and East side of the building. All of this in an unbelievable, super-convenient Park-n-Walk location!!