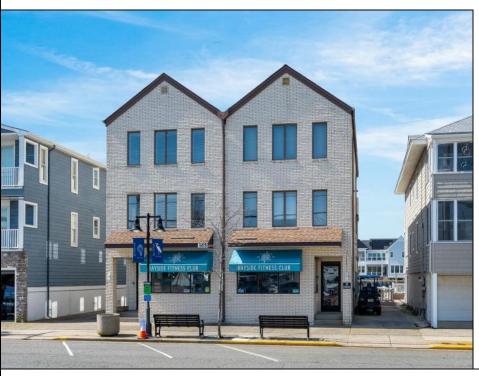

## **COMMENTS**

A RARE FIND! This expansive BAYFRONT property would be nearly impossible to duplicate under today's Zoning Code! The property features a large 60'x110' lot with a three-story building offering 6 Bedrooms, 6 Bathrooms, 2 Powder Rooms, 5 Decks and plenty of off-street parking! The building is comprised of 4 units. The First Floor features two Commercial Units, each about 1,100 square feet. Each Commercial Unit has its own Street-side and Bay-side entrance and its own Powder Room. This space can be used as two independent units and is currently setup as the owner's private Gym. A massive bayside ground level deck spans about 60' wide and over 20 feet deep - a beautiful setting where you can accommodate family & friends. There's plenty of space for docking multiple water toys, your paddle boards and more! On the 2nd and 3rd Floor of the building, there are two townhomes. Each townhome offers about 1,960 square feet of living area with mesmerizing bay, wetland & sunset views, 3 Bedrooms, 3 Bathrooms and a large Living/Kitchen/Dining Area. In each unit, there are two private Bedroom/Bath Suites and two large bayside decks - one off the Living Area and the other off the Master Suite! There's exterior storage on the bayside and East side of the building. All of this in an unbelievable, super-convenient Park-n-Walk location!!