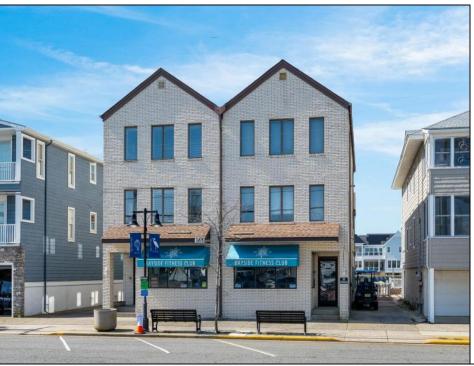

## **COMMENTS**

A RARE FIND! This expansive BAYFRONT property would be nearly impossible to duplicate under today's Zoning Code! The property features a large 60'x110' lot with a three-story building offering 6 Bedrooms, 6 Bathrooms, 2 Powder Rooms, 5 Decks and plenty of off-street parking! The building is comprised of 4 units. The First Floor features two Commercial Units, each about 1,100 square feet. Each Commercial Unit has its own Street-side and Bay-side entrance and its own Powder Room. This space can be used as two independent units and is currently setup as the owner's private Gym. A massive bayside ground level deck spans about 60' wide and over 20 feet deep - a beautiful setting where you can accommodate family & friends. There's plenty of space for docking multiple water toys, your paddle boards and more! On the 2nd and 3rd Floor of the building, there are two townhomes. Each townhome offers about 1,960 square feet of living area with mesmerizing bay, wetland & sunset views, 3 Bedrooms, 3 Bathrooms and a large Living/Kitchen/Dining Area. In each unit, there are two private Bedroom/Bath Suites and two large bayside decks - one off the Living Area and the other off the Master Suite! There's exterior storage on the bayside and East side of the building. All of this in an unbelievable, super-convenient Park-n-Walk location!!