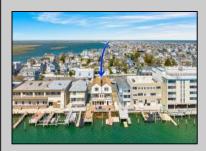

## **COMMENTS**

A RARE FIND! This expansive BAYFRONT property would be nearly impossible to duplicate under today's Zoning Code! The property features a large 60'x110' lot with a three-story building offering 6 Bedrooms, 6 Bathrooms, 2 Powder Rooms, 5 Decks and plenty of off-street parking! The building is comprised of 4 units. The First Floor features two Commercial Units, each about 1,100 square feet. Each Commercial Unit has its own Street-side and Bay-side entrance and its own Powder Room. This space can be used as two independent units and is currently setup as the owner's private Gym. A massive bayside ground level deck spans about 60' wide and over 20 feet deep - a beautiful setting where you can accommodate family & friends. There's plenty of space for docking multiple water toys, your paddle boards and more! On the 2nd and 3rd Floor of the building, there are two townhomes. Each townhome offers about 1,960 square feet of living area with mesmerizing bay, wetland & sunset views, 3 Bedrooms, 3 Bathrooms and a large Living/Kitchen/Dining Area. In each unit, there are two private Bedroom/Bath Suites and two large bayside decks - one off the Living Area and the other off the Master Suite! There's exterior storage on the bayside and East side of the building. All of this in an unbelievable, super-convenient Park-n-Walk location!!