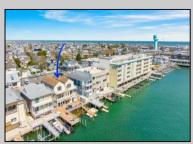

## **COMMENTS**

A RARE FIND! This expansive BAYFRONT property would be nearly impossible to duplicate under today's Zoning Code! The property features a large 60'x110' lot with a three-story building offering 6 Bedrooms, 6 Bathrooms, 2 Powder Rooms, 5 Decks and plenty of off-street parking! The building is comprised of 4 units. The First Floor features two Commercial Units, each about 1,100 square feet. Each Commercial Unit has its own Street-side and Bay-side entrance and its own Powder Room. This space can be used as two independent units and is currently setup as the owner's private Gym. A massive bayside ground level deck spans about 60' wide and over 20 feet deep - a beautiful setting where you can accommodate family & friends. There's plenty of space for docking multiple water toys, your paddle boards and more! On the 2nd and 3rd Floor of the building, there are two townhomes. Each townhome offers about 1,960 square feet of living area with mesmerizing bay, wetland & sunset views, 3 Bedrooms, 3 Bathrooms and a large Living/Kitchen/Dining Area. In each unit, there are two private Bedroom/Bath Suites and two large bayside decks - one off the Living Area and the other off the Master Suite! There's exterior storage on the bayside and East side of the building. All of this in an unbelievable, super-convenient Park-n-Walk location!!