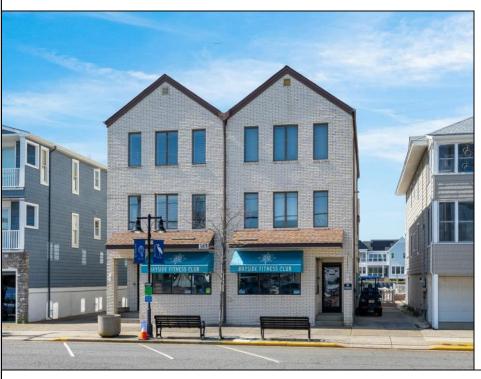

## **COMMENTS**

A RARE FIND! This expansive BAYFRONT property would be nearly impossible to duplicate under today's Zoning Code! The property features a large 60'x110' lot with a three-story building offering 6 Bedrooms, 6 Bathrooms, 2 Powder Rooms, 5 Decks and plenty of off-street parking! The building is comprised of 4 units. The First Floor features two Commercial Units, each about 1,100 square feet. Each Commercial Unit has its own Street-side and Bay-side entrance and its own Powder Room. This space can be used as two independent units and is currently setup as the owner's private Gym. A massive bayside ground level deck spans about 60' wide and over 20 feet deep - a beautiful setting where you can accommodate family & friends. There's plenty of space for docking multiple water toys, your paddle boards and more! On the 2nd and 3rd Floor of the building, there are two townhomes. Each townhome offers about 1,960 square feet of living area with mesmerizing bay, wetland & sunset views, 3 Bedrooms, 3 Bathrooms and a large Living/Kitchen/Dining Area. In each unit, there are two private Bedroom/Bath Suites and two large bayside decks - one off the Living Area and the other off the Master Suite! There's exterior storage on the bayside and East side of the building. All of this in an unbelievable, super-convenient Park-n-Walk location!!