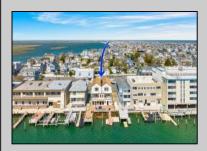

## **COMMENTS**

A RARE FIND! This expansive BAYFRONT property would be nearly impossible to duplicate under today's Zoning Code! The property features a large 60'x110' lot with a three-story building offering 6 Bedrooms, 6 Bathrooms, 2 Powder Rooms, 5 Decks and plenty of off-street parking! The building is comprised of 4 units. The First Floor features two Commercial Units, each about 1,100 square feet. Each Commercial Unit has its own Street-side and Bay-side entrance and its own Powder Room. This space can be used as two independent units and is currently setup as the owner's private Gym. A massive bayside ground level deck spans about 60' wide and over 20 feet deep - a beautiful setting where you can accommodate family & friends. There's plenty of space for docking multiple water toys, your paddle boards and more! On the 2nd and 3rd Floor of the building, there are two townhomes. Each townhome offers about 1,960 square feet of living area with mesmerizing bay, wetland & sunset views, 3 Bedrooms, 3 Bathrooms and a large Living/Kitchen/Dining Area. In each unit, there are two private Bedroom/Bath Suites and two large bayside decks - one off the Living Area and the other off the Master Suite! There's exterior storage on the bayside and East side of the building. All of this in an unbelievable, super-convenient Park-n-Walk location!!