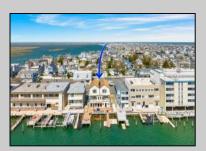

## **COMMENTS**

A RARE FIND! This expansive BAYFRONT property would be nearly impossible to duplicate under today's Zoning Code! The property features a large 60'x110' lot with a three-story building offering 6 Bedrooms, 6 Bathrooms, 2 Powder Rooms, 5 Decks and plenty of off-street parking! The building is comprised of 4 units. The First Floor features two Commercial Units, each about 1,100 square feet. Each Commercial Unit has its own Street-side and Bay-side entrance and its own Powder Room. This space can be used as two independent units and is currently setup as the owner's private Gym. A massive bayside ground level deck spans about 60' wide and over 20 feet deep - a beautiful setting where you can accommodate family & friends. There's plenty of space for docking multiple water toys, your paddle boards and more! On the 2nd and 3rd Floor of the building, there are two townhomes. Each townhome offers about 1,960 square feet of living area with mesmerizing bay, wetland & sunset views, 3 Bedrooms, 3 Bathrooms and a large Living/Kitchen/Dining Area. In each unit, there are two private Bedroom/Bath Suites and two large bayside decks - one off the Living Area and the other off the Master Suite! There's exterior storage on the bayside and East side of the building. All of this in an unbelievable, super-convenient Park-n-Walk location!!