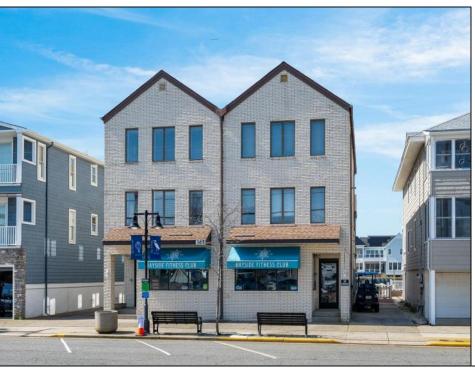

## **COMMENTS**

A RARE FIND! This expansive BAYFRONT property would be nearly impossible to duplicate under today's Zoning Code! The property features a large 60'x110' lot with a three-story building offering 6 Bedrooms, 6 Bathrooms, 2 Powder Rooms, 5 Decks and plenty of off-street parking! The building is comprised of 4 units. The First Floor features two Commercial Units, each about 1,100 square feet. Each Commercial Unit has its own Street-side and Bay-side entrance and its own Powder Room. This space can be used as two independent units and is currently setup as the owner's private Gym. A massive bayside ground level deck spans about 60' wide and over 20 feet deep - a beautiful setting where you can accommodate family & friends. There's plenty of space for docking multiple water toys, your paddle boards and more! On the 2nd and 3rd Floor of the building, there are two townhomes. Each townhome offers about 1,960 square feet of living area with mesmerizing bay, wetland & sunset views, 3 Bedrooms, 3 Bathrooms and a large Living/Kitchen/Dining Area. In each unit, there are two private Bedroom/Bath Suites and two large bayside decks - one off the Living Area and the other off the Master Suite! There's exterior storage on the bayside and East side of the building. All of this in an unbelievable, super-convenient Park-n-Walk location!!