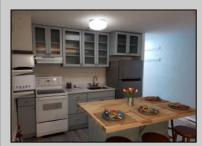

## COMMENTS

Two bedroom, One bath Condo available in Wildwood Crest for your enjoyment or as an investment, and just a few short blocks from the beach with only a few more to the boardwalk. This beautiful, cheery first floor, two bedroom unit surprisingly stays very cool during the warmer days of the Season. The best part is you have a short distance to carry luggage, groceries and more with no stairs. Enjoy the close proximity of restaurants, diners, ice cream parlors, putt-putt, and so much more. This Summer Delight has been finished with low maintenance wood-look wall-to-wall floating floors, which aids to the coolness of the unit. Kitchen has been finished with new cabinets and a kitchen Island for additional cabinets, prepping area and/or dining area. Owners also updated electric with new outlets and light switches. Outside the unit and after a day on the beach, you have a large, shared back cement garden area with outside showers, additional storage, picnic tables, bike racks. This area is large enough for BBQs with friends. Maybe you just want to enjoy a nice refreshing beverage sitting right outside your back door or front door under the overhang that would cover both areas, out of the sun. Just think, you have lots of possibilities, but only if you make this yours! Current has not rented this unit. However, another unit is currently asking \$277.00 per night. Open House on 04/20/2024 between 12pm to 4pm. Put it on your schedule to come see!!!!!