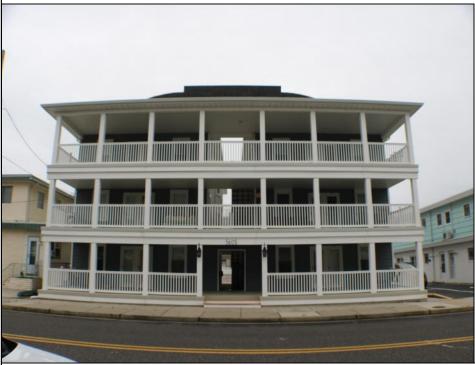

## 5605 Seaview Wildwood Crest, NJ 08260

Asking \$314,900.00

## COMMENTS

Two bedroom, One bath Condo available in Wildwood Crest for your enjoyment or as an investment, and just a few short blocks from the beach with only a few more to the boardwalk. This beautiful, cheery first floor, two bedroom unit surprisingly stays very cool during the warmer days of the Season. The best part is you have a short distance to carry luggage, groceries and more with no stairs. Enjoy the close proximity of restaurants, diners, ice cream parlors, putt-putt, and so much more. This Summer Delight has been finished with low maintenance wood-look wall-to-wall floating floors, which aids to the coolness of the unit. Kitchen has been finished with new cabinets and a kitchen Island for additional cabinets, prepping area and/or dining area. Owners also updated electric with new outlets and light switches. Outside the unit and after a day on the beach, you have a large, shared back cement garden area with outside showers, additional storage, picnic tables, bike racks. This area is large enough for BBQs with friends. Maybe you just want to enjoy a nice refreshing beverage sitting right outside your back door or front door under the overhang that would cover both areas, out of the sun. Just think, you have lots of possibilities, but only if you make this yours! Current has not rented this unit. However, another unit is currently asking \$277.00 per night. Open House on 04/20/2024 between 12pm to 4pm. Put it on your schedule to come see!!!!!