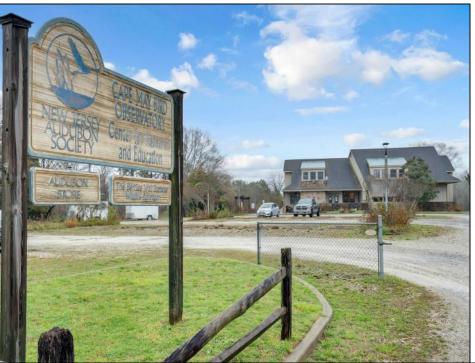

## COMMENTS

Amazing opportunity for the motivated entrepreneur! Appealing 2 story building, infrastructure, parking, uplands and extensive acreage (over 20 acres total with approximately 3 acres of uplands) are currently for sale. The existing building and beautiful natural trails occupy the approximately 3 acres of scenic uplands. The desirable zoning for the sprawling property is commercial and residential leading to endless opportunities. The difficult work of clearing a lot and building has already been accomplished. With a little remodeling and effort your business will thrive in the convenient location. Enjoy the best Mother Nature has to offer while being a short ride from Stone Harbor, Avalon, and beautiful Cape May.

**PROPERTY DETAILS** 

OutsideFeatures Sign

Cooling

Central

Conditioning

ParkingGarage 11 Or More Spaces Off Street

HotWater

Air Electric