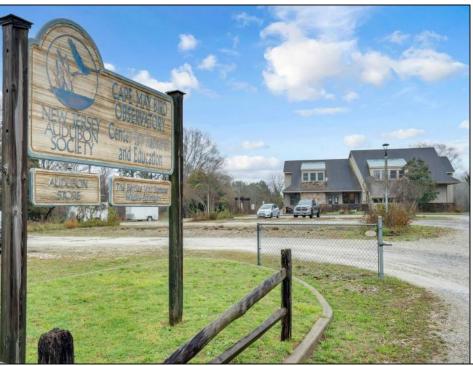

## **COMMENTS**

Amazing opportunity for the motivated entrepreneur! Appealing 2 story building, infrastructure, parking, uplands and extensive acreage (over 20 acres total with approximately 3 acres of uplands) are currently for sale. The existing building and beautiful natural trails occupy the approximately 3 acres of scenic uplands. The desirable zoning for the sprawling property is commercial and residential leading to endless opportunities. The difficult work of clearing a lot and building has already been accomplished. With a little remodeling and effort your business will thrive in the convenient location. Enjoy the best Mother Nature has to offer while being a short ride from Stone Harbor, Avalon, and beautiful Cape May.

## PROPERTY DETAILS

OutsideFeatures ParkingGarage OtherRooms Heating
Sign 11 Or More Spaces Office Space Avail Electric
Off Street Retail Store Geo-Thermal

Shower Room(s) Public Restroom

Cooling HotWater Water Sewer
Central Air Electric Well Septic
Conditioning