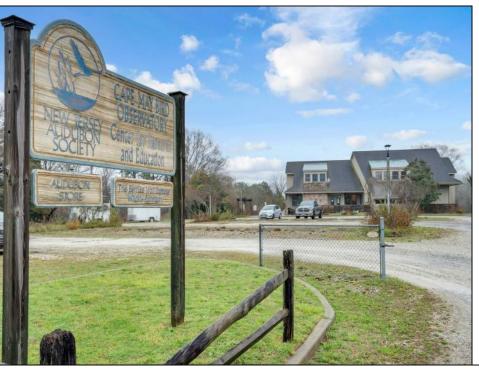

## COMMENTS

Amazing opportunity for the motivated entrepreneur! Appealing 2 story building, infrastructure, parking, uplands and extensive acreage (over 20 acres total with approximately 3 acres of uplands) are currently for sale. The existing building and beautiful natural trails occupy the approximately 3 acres of scenic uplands. The desirable zoning for the sprawling property is commercial and residential leading to endless opportunities. The difficult work of clearing a lot and building has already been accomplished. With a little remodeling and effort your business will thrive in the convenient location. Enjoy the best Mother Nature has to offer while being a short ride from Stone Harbor, Avalon, and beautiful Cape May.