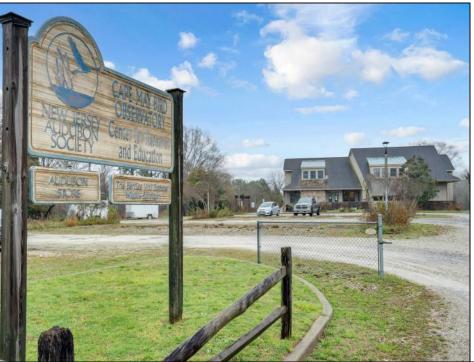

## COMMENTS

Amazing opportunity for the motivated entrepreneur! Appealing 2 story building, infrastructure, parking, uplands and extensive acreage (over 20 acres total with approximately 3 acres of uplands) are currently for sale. The existing building and beautiful natural trails occupy the approximately 3 acres of scenic uplands. The desirable zoning for the sprawling property is commercial and residential leading to endless opportunities. The difficult work of clearing a lot and building has already been accomplished. With a little remodeling and effort your business will thrive in the convenient location. Enjoy the best Mother Nature has to offer while being a short ride from Stone Harbor, Avalon, and beautiful Cape May.

**PROPERTY DETAILS** 

OutsideFeatures Sign

Cooling

Central

Conditioning

ParkingGarage 11 Or More Spaces Off Street

HotWater

Air Electric