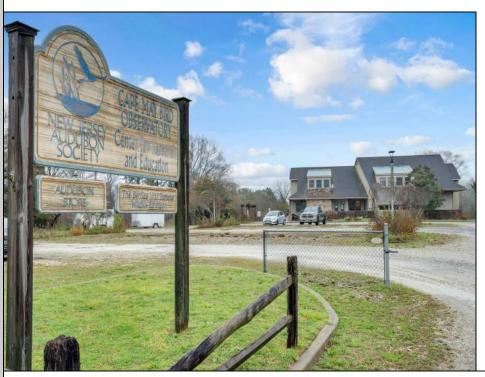

## **COMMENTS**

Amazing opportunity for the motivated entrepreneur! Appealing 2 story building, infrastructure, parking, uplands and extensive acreage (over 20 acres total with approximately 3 acres of uplands) are currently for sale. The existing building and beautiful natural trails occupy the approximately 3 acres of scenic uplands. The desirable zoning for the sprawling property is commercial and residential leading to endless opportunities. The difficult work of clearing a lot and building has already been accomplished. With a little remodeling and effort your business will thrive in the convenient location. Enjoy the best Mother Nature has to offer while being a short ride from Stone Harbor, Avalon, and beautiful Cape May.

PROPERTY DETAILS

OutsideFeatures ParkingGarage OtherRooms Heating
Sign 11 Or More Spaces Office Space Avail Electric
Off Street Retail Store Geo-Thermal

Shower Room(s) Public Restroom

Cooling HotWater Water Sewer Central Air Electric Well Septic Conditioning