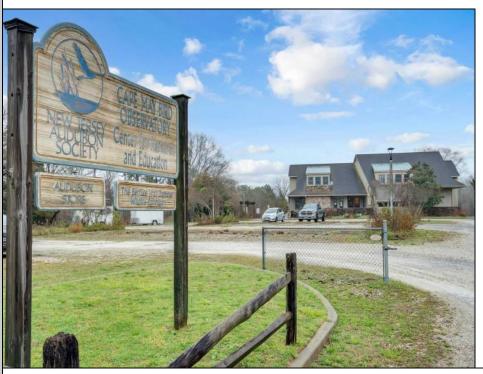

## **COMMENTS**

Amazing opportunity for the motivated entrepreneur! Appealing 2 story building, infrastructure, parking, uplands and extensive acreage (over 20 acres total with approximately 3 acres of uplands) are currently for sale. The existing building and beautiful natural trails occupy the approximately 3 acres of scenic uplands. The desirable zoning for the sprawling property is commercial and residential leading to endless opportunities. The difficult work of clearing a lot and building has already been accomplished. With a little remodeling and effort your business will thrive in the convenient location. Enjoy the best Mother Nature has to offer while being a short ride from Stone Harbor, Avalon, and beautiful Cape May.