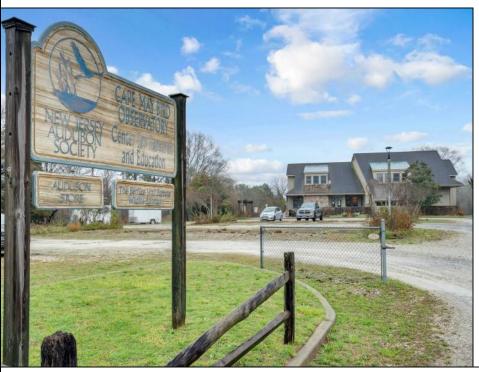

## **COMMENTS**

Amazing opportunity for the motivated entrepreneur! Appealing 2 story building, infrastructure, parking, uplands and extensive acreage (over 20 acres total with approximately 3 acres of uplands) are currently for sale. The existing building and beautiful natural trails occupy the approximately 3 acres of scenic uplands. The desirable zoning for the sprawling property is commercial and residential leading to endless opportunities. The difficult work of clearing a lot and building has already been accomplished. With a little remodeling and effort your business will thrive in the convenient location. Enjoy the best Mother Nature has to offer while being a short ride from Stone Harbor, Avalon, and beautiful Cape May.