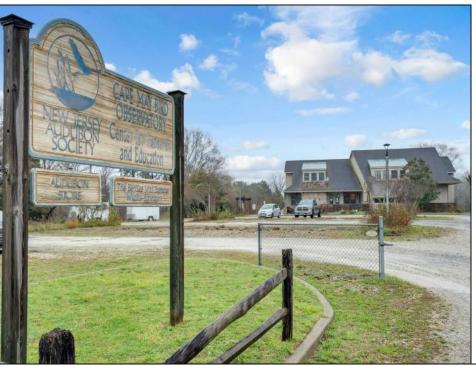

## **COMMENTS**

Amazing opportunity for the motivated entrepreneur! Appealing 2 story building, infrastructure, parking, uplands and extensive acreage (over 20 acres total with approximately 3 acres of uplands) are currently for sale. The existing building and beautiful natural trails occupy the approximately 3 acres of scenic uplands. The desirable zoning for the sprawling property is commercial and residential leading to endless opportunities. The difficult work of clearing a lot and building has already been accomplished. With a little remodeling and effort your business will thrive in the convenient location. Enjoy the best Mother Nature has to offer while being a short ride from Stone Harbor, Avalon, and beautiful Cape May.