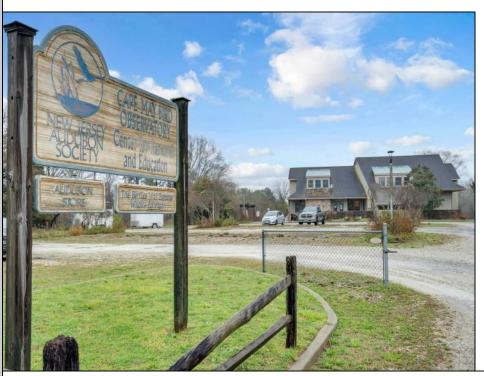

## **COMMENTS**

Amazing opportunity for the motivated entrepreneur! Appealing 2 story building, infrastructure, parking, uplands and extensive acreage (over 20 acres total with approximately 3 acres of uplands) are currently for sale. The existing building and beautiful natural trails occupy the approximately 3 acres of scenic uplands. The desirable zoning for the sprawling property is commercial and residential leading to endless opportunities. The difficult work of clearing a lot and building has already been accomplished. With a little remodeling and effort your business will thrive in the convenient location. Enjoy the best Mother Nature has to offer while being a short ride from Stone Harbor, Avalon, and beautiful Cape May.