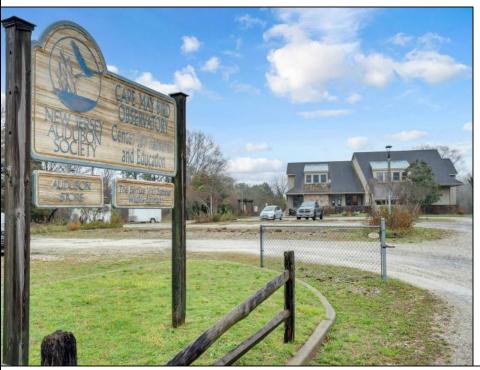

## **COMMENTS**

Amazing opportunity for the motivated entrepreneur! Appealing 2 story building, infrastructure, parking, uplands and extensive acreage (over 20 acres total with approximately 3 acres of uplands) are currently for sale. The existing building and beautiful natural trails occupy the approximately 3 acres of scenic uplands. The desirable zoning for the sprawling property is commercial and residential leading to endless opportunities. The difficult work of clearing a lot and building has already been accomplished. With a little remodeling and effort your business will thrive in the convenient location. Enjoy the best Mother Nature has to offer while being a short ride from Stone Harbor, Avalon, and beautiful Cape May.