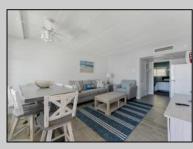

## COMMENTS

DIRECTLY ON THE BEACH!! YEAR ROUND!! The newly converted CONDOMINIUM is located in the southern end of beautiful Wildwood Crest NJ, where ocean views can be enjoyed from every unit. This building gets plenty of sun from its southern exposure. The units are equipped with central air and heat and can be utilized year-round. This one-bedroom unit comfortably sleeps 6. The open and tiled living space offers a sleep sofa for additional guests, dining area, kitchen and bath. The generous sized bedroom accommodates 2 queen beds with custom built armoire, nightstand, and dresser. BEING SOLD FURNISHED, INCLUDING TVs. Complex amenities include an elevator, heated swimming pool and kiddie pool, gas BBQ grills, 2 second floor sundecks (one with fixed pavilion seating), off-street parking, storage for beach gear and an enclosed bike rack area. In season, you can enjoy breakfast or lunch at Lemma's Beach Grill that's conveniently located on the ground level beachfront. There will be on-site rental management for those who wish to utilize it. The beach access has new bulkhead, sitting area and showers to rinse off the sand. HOA fee includes ALL UTILITIES: water, sewer, electric, gas, exterior insurances, Wi-Fi (Comcast) and Direct TV (cable). The interior of the units and exterior of the complex have had some recent updates, including a new pool area and glass railings.