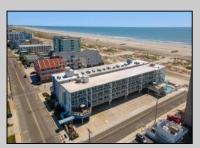

## COMMENTS

DIRECTLY ON THE BEACH!! YEAR ROUND!! The newly converted CONDOMINIUM is located in the southern end of beautiful Wildwood Crest NJ, where ocean views can be enjoyed from every unit. This building gets plenty of sun from its southern exposure. The units are equipped with central air and heat and can be utilized year-round. This one-bedroom unit comfortably sleeps 6. The open and tiled living space offers a sleep sofa for additional guests, dining area, kitchen and bath. The generous sized bedroom accommodates 2 queen beds with custom built armoire, nightstand, and dresser. BEING SOLD FURNISHED, INCLUDING TVs. Complex amenities include an elevator, heated swimming pool and kiddie pool, gas BBQ grills, 2 second floor sundecks (one with fixed pavilion seating), off-street parking, storage for beach gear and an enclosed bike rack area. In season, you can enjoy breakfast or lunch at Lemma's Beach Grill that's conveniently located on the ground level beachfront. There will be on-site rental management for those who wish to utilize it. The beach access has new bulkhead, sitting area and showers to rinse off the sand. HOA fee includes ALL UTILITIES: water, sewer, electric, gas, exterior insurances, Wi-Fi (Comcast) and Direct TV (cable). The interior of the units and exterior of the complex have had some recent updates, including a new pool area and glass railings.