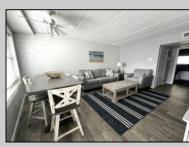

## COMMENTS

DIRECTLY ON THE BEACH!! YEAR ROUND!! The newly converted CONDOMINIUM is located in the southern end of beautiful Wildwood Crest NJ, where ocean views can be enjoyed from every unit. This building gets plenty of sun from its southern exposure. The units are equipped with central air and heat and can be utilized year-round. This one-bedroom unit comfortably sleeps 6. The open and tiled living space offers a sleep sofa for additional guests, dining area, kitchen and bath. The generous sized bedroom accommodates 2 queen beds with custom built armoire, nightstand, and dresser. BEING SOLD FURNISHED, INCLUDING TVs. Complex amenities include an elevator, heated swimming pool and kiddie pool, gas BBQ grills, 2 second floor sundecks (one with fixed pavilion seating), off-street parking, storage for beach gear and an enclosed bike rack area. In season, you can enjoy breakfast or lunch at Lemma's Beach Grill that's conveniently located on the ground level beachfront. There will be on-site rental management for those who wish to utilize it. The beach access has new bulkhead, sitting area and showers to rinse off the sand. HOA fee includes ALL UTILITIES: water, sewer, electric, gas, exterior insurances, Wi-Fi (Comcast) and Direct TV (cable). The interior of the units and exterior of the complex have had some recent updates, including a new pool area and glass railings.