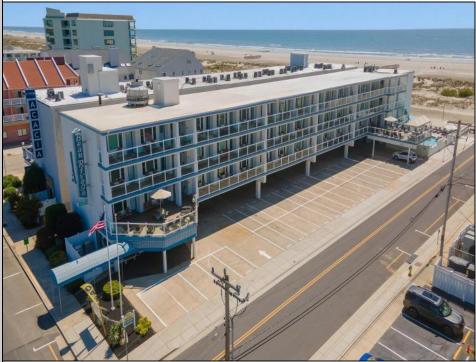

## COMMENTS

DIRECTLY ON THE BEACH!! YEAR ROUND!! The newly converted CONDOMINIUM is located in the southern end of beautiful Wildwood Crest NJ, where ocean views can be enjoyed from every unit. This building gets plenty of sun from its southern exposure. The units are equipped with central air and heat and can be utilized year-round. This one-bedroom unit comfortably sleeps 6. The open and tiled living space offers a sleep sofa for additional guests, dining area, kitchen and bath. The generous sized bedroom accommodates 2 queen beds with custom built armoire, nightstand, and dresser. BEING SOLD FURNISHED, INCLUDING TVs. Complex amenities include an elevator, heated swimming pool and kiddie pool, gas BBQ grills, 2 second floor sundecks (one with fixed pavilion seating), off-street parking, storage for beach gear and an enclosed bike rack area. In season, you can enjoy breakfast or lunch at Lemma's Beach Grill that's conveniently located on the ground level beachfront. There will be on-site rental management for those who wish to utilize it. The beach access has new bulkhead, sitting area and showers to rinse off the sand. HOA fee includes ALL UTILITIES: water, sewer, electric, gas, exterior insurances, Wi-Fi (Comcast) and Direct TV (cable). The interior of the units and exterior of the complex have had some recent updates, including a new pool area and glass railings.