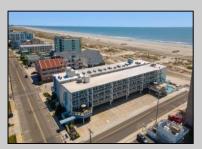

## COMMENTS

DIRECTLY ON THE BEACH!! YEAR ROUND!! The newly converted CONDOMINIUM is located in the southern end of beautiful Wildwood Crest NJ, where ocean views can be enjoyed from every unit. This building gets plenty of sun from its southern exposure. The units are equipped with central air and heat and can be utilized year-round. This one-bedroom unit comfortably sleeps 6. The open and tiled living space offers a sleep sofa for additional guests, dining area, kitchen and bath. The generous sized bedroom accommodates 2 queen beds with custom built armoire, nightstand, and dresser. BEING SOLD FURNISHED, INCLUDING TVs. Complex amenities include an elevator, heated swimming pool and kiddie pool, gas BBQ grills, 2 second floor sundecks (one with fixed pavilion seating), off-street parking, storage for beach gear and an enclosed bike rack area. In season, you can enjoy breakfast or lunch at Lemma's Beach Grill that's conveniently located on the ground level beachfront. There will be on-site rental management for those who wish to utilize it. The beach access has new bulkhead, sitting area and showers to rinse off the sand. HOA fee includes ALL UTILITIES: water, sewer, electric, gas, exterior insurances, Wi-Fi (Comcast) and Direct TV (cable). The interior of the units and exterior of the complex have had some recent updates, including a new pool area and glass railings.