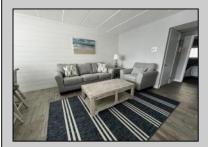

## COMMENTS

DIRECTLY ON THE BEACH!! YEAR ROUND!! The newly converted CONDOMINIUM is located in the southern end of beautiful Wildwood Crest NJ, where ocean views can be enjoyed from every unit. This building gets plenty of sun from its southern exposure. The units are equipped with central air and heat and can be utilized year-round. This one-bedroom unit comfortably sleeps 6. The open and tiled living space offers a sleep sofa for additional guests, dining area, kitchen and bath. The generous sized bedroom accommodates 2 queen beds with custom built armoire, nightstand, and dresser. BEING SOLD FURNISHED, INCLUDING TVs. Complex amenities include an elevator, heated swimming pool and kiddie pool, gas BBQ grills, 2 second floor sundecks (one with fixed pavilion seating), off-street parking, storage for beach gear and an enclosed bike rack area. In season, you can enjoy breakfast or lunch at Lemma's Beach Grill that's conveniently located on the ground level beachfront. There will be on-site rental management for those who wish to utilize it. The beach access has new bulkhead, sitting area and showers to rinse off the sand. HOA fee includes ALL UTILITIES: water, sewer, electric, gas, exterior insurances, Wi-Fi (Comcast) and Direct TV (cable). The interior of the units and exterior of the complex have had some recent updates, including a new pool area and glass railings.