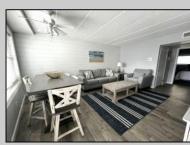

## COMMENTS

DIRECTLY ON THE BEACH!! YEAR ROUND!! The newly converted CONDOMINIUM is located in the southern end of beautiful Wildwood Crest NJ, where ocean views can be enjoyed from every unit. This building gets plenty of sun from its southern exposure. The units are equipped with central air and heat and can be utilized year-round. This one-bedroom unit comfortably sleeps 6. The open and tiled living space offers a sleep sofa for additional guests, dining area, kitchen and bath. The generous sized bedroom accommodates 2 queen beds with custom built armoire, nightstand, and dresser. BEING SOLD FURNISHED, INCLUDING TVs. Complex amenities include an elevator, heated swimming pool and kiddie pool, gas BBQ grills, 2 second floor sundecks (one with fixed pavilion seating), off-street parking, storage for beach gear and an enclosed bike rack area. In season, you can enjoy breakfast or lunch at Lemma's Beach Grill that's conveniently located on the ground level beachfront. There will be on-site rental management for those who wish to utilize it. The beach access has new bulkhead, sitting area and showers to rinse off the sand. HOA fee includes ALL UTILITIES: water, sewer, electric, gas, exterior insurances, Wi-Fi (Comcast) and Direct TV (cable). The interior of the units and exterior of the complex have had some recent updates, including a new pool area and glass railings.