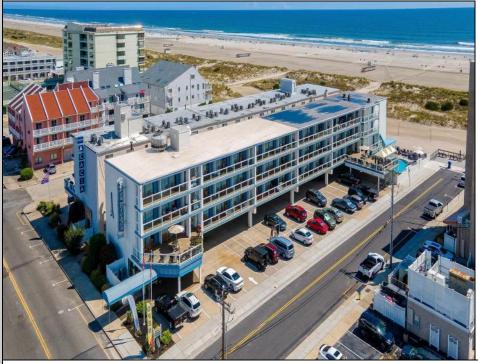

## COMMENTS

DIRECTLY ON THE BEACH!! YEAR ROUND!! The newly converted CONDOMINIUM is located in the southern end of beautiful Wildwood Crest NJ, where ocean views can be enjoyed from every unit. This building gets plenty of sun from its southern exposure. The units are equipped with central air and heat and can be utilized year-round. This one-bedroom unit comfortably sleeps 6. The open and tiled living space offers a sleep sofa for additional guests, dining area, kitchen and bath. The generous sized bedroom accommodates 2 queen beds with custom built armoire, nightstand, and dresser. BEING SOLD FURNISHED, INCLUDING TVs. Complex amenities include an elevator, heated swimming pool and kiddie pool, gas BBQ grills, 2 second floor sundecks (one with fixed pavilion seating), off-street parking, storage for beach gear and an enclosed bike rack area. In season, you can enjoy breakfast or lunch at Lemma's Beach Grill that's conveniently located on the ground level beachfront. There will be on-site rental management for those who wish to utilize it. The beach access has new bulkhead, sitting area and showers to rinse off the sand. HOA fee includes ALL UTILITIES: water, sewer, electric, gas, exterior insurances, Wi-Fi (Comcast) and Direct TV (cable). The interior of the units and exterior of the complex have had some recent updates, including a new pool area and glass railings.