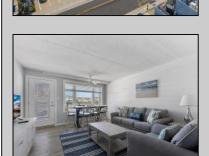

## **COMMENTS**

DIRECTLY ON THE BEACH!! YEAR ROUND!! The newly converted CONDOMINIUM is located in the southern end of beautiful Wildwood Crest NJ, where ocean views can be enjoyed from every unit. This building gets plenty of sun from its southern exposure. The units are equipped with central air and heat and can be utilized year-round. This one-bedroom unit comfortably sleeps 6. The open and tiled living space offers a sleep sofa for additional guests, dining area, kitchen and bath. The generous sized bedroom accommodates 2 queen beds with custom built armoire, nightstand, and dresser. BEING SOLD FURNISHED, INCLUDING TVs. Complex amenities include an elevator, heated swimming pool and kiddie pool, gas BBQ grills, 2 second floor sundecks (one with fixed pavilion seating), off-street parking, storage for beach gear and an enclosed bike rack area. In season, you can enjoy breakfast or lunch at Lemma's Beach Grill that's conveniently located on the ground level beachfront. There will be on-site rental management for those who wish to utilize it. The beach access has new bulkhead, sitting area and showers to rinse off the sand. HOA fee includes ALL UTILITIES: water, sewer, electric, gas, exterior insurances, Wi-Fi (Comcast) and Direct TV (cable). The interior of the units and exterior of the complex have had some recent updates, including a new pool area and glass railings.