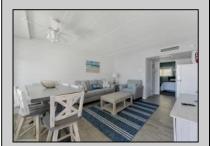

## **COMMENTS**

DIRECTLY ON THE BEACH!! YEAR ROUND!! The newly converted CONDOMINIUM is located in the southern end of beautiful Wildwood Crest NJ, where ocean views can be enjoyed from every unit. This building gets plenty of sun from its southern exposure. The units are equipped with central air and heat and can be utilized year-round. This one-bedroom unit comfortably sleeps 6. The open and tiled living space offers a sleep sofa for additional guests, dining area, kitchen and bath. The generous sized bedroom accommodates 2 queen beds with custom built armoire, nightstand, and dresser. BEING SOLD FURNISHED, INCLUDING TVs. Complex amenities include an elevator, heated swimming pool and kiddie pool, gas BBQ grills, 2 second floor sundecks (one with fixed pavilion seating), off-street parking, storage for beach gear and an enclosed bike rack area. In season, you can enjoy breakfast or lunch at Lemma's Beach Grill that's conveniently located on the ground level beachfront. There will be on-site rental management for those who wish to utilize it. The beach access has new bulkhead, sitting area and showers to rinse off the sand. HOA fee includes ALL UTILITIES: water, sewer, electric, gas, exterior insurances, Wi-Fi (Comcast) and Direct TV (cable). The interior of the units and exterior of the complex have had some recent updates, including a new pool area and glass railings.