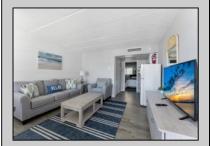

## **COMMENTS**

DIRECTLY ON THE BEACH!! YEAR ROUND!! The newly converted CONDOMINIUM is located in the southern end of beautiful Wildwood Crest NJ, where ocean views can be enjoyed from every unit. This building gets plenty of sun from its southern exposure. The units are equipped with central air and heat and can be utilized year-round. This one-bedroom unit comfortably sleeps 6. The open and tiled living space offers a sleep sofa for additional guests, dining area, kitchen and bath. The generous sized bedroom accommodates 2 queen beds with custom built armoire, nightstand, and dresser. BEING SOLD FURNISHED, INCLUDING TVs. Complex amenities include an elevator, heated swimming pool and kiddie pool, gas BBQ grills, 2 second floor sundecks (one with fixed pavilion seating), off-street parking, storage for beach gear and an enclosed bike rack area. In season, you can enjoy breakfast or lunch at Lemma's Beach Grill that's conveniently located on the ground level beachfront. There will be on-site rental management for those who wish to utilize it. The beach access has new bulkhead, sitting area and showers to rinse off the sand. HOA fee includes ALL UTILITIES: water, sewer, electric, gas, exterior insurances, Wi-Fi (Comcast) and Direct TV (cable). The interior of the units and exterior of the complex have had some recent updates, including a new pool area and glass railings.