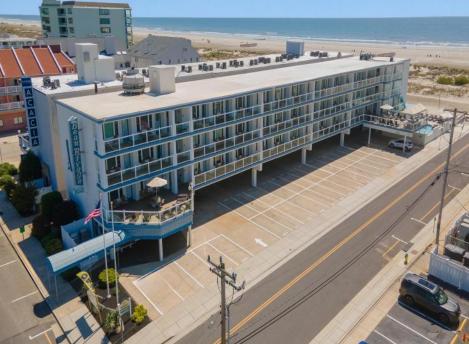

## **COMMENTS**

DIRECTLY ON THE BEACH!! YEAR ROUND!! The newly converted CONDOMINIUM is located in the southern end of beautiful Wildwood Crest NJ, where ocean views can be enjoyed from every unit. This building gets plenty of sun from its southern exposure. The units are equipped with central air and heat and can be utilized year-round. This one-bedroom unit comfortably sleeps 6. The open and tiled living space offers a sleep sofa for additional guests, dining area, kitchen and bath. The generous sized bedroom accommodates 2 queen beds with custom built armoire, nightstand, and dresser. BEING SOLD FURNISHED, INCLUDING TVs. Complex amenities include an elevator, heated swimming pool and kiddie pool, gas BBQ grills, 2 second floor sundecks (one with fixed pavilion seating), off-street parking, storage for beach gear and an enclosed bike rack area. In season, you can enjoy breakfast or lunch at Lemma's Beach Grill that's conveniently located on the ground level beachfront. There will be on-site rental management for those who wish to utilize it. The beach access has new bulkhead, sitting area and showers to rinse off the sand. HOA fee includes ALL UTILITIES: water, sewer, electric, gas, exterior insurances, Wi-Fi (Comcast) and Direct TV (cable). The interior of the units and exterior of the complex have had some recent updates, including a new pool area and glass railings.