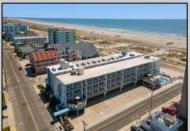

## **COMMENTS**

DIRECTLY ON THE BEACH!! YEAR ROUND!! The newly converted CONDOMINIUM is located in the southern end of beautiful Wildwood Crest NJ, where ocean views can be enjoyed from every unit. This building gets plenty of sun from its southern exposure. The units are equipped with central air and heat and can be utilized year-round. This one-bedroom unit comfortably sleeps 6. The open and tiled living space offers a sleep sofa for additional guests, dining area, kitchen and bath. The generous sized bedroom accommodates 2 queen beds with custom built armoire, nightstand, and dresser. BEING SOLD FURNISHED, INCLUDING TVs. Complex amenities include an elevator, heated swimming pool and kiddie pool, gas BBQ grills, 2 second floor sundecks (one with fixed pavilion seating), off-street parking, storage for beach gear and an enclosed bike rack area. In season, you can enjoy breakfast or lunch at Lemma's Beach Grill that's conveniently located on the ground level beachfront. There will be on-site rental management for those who wish to utilize it. The beach access has new bulkhead, sitting area and showers to rinse off the sand. HOA fee includes ALL UTILITIES: water, sewer, electric, gas, exterior insurances, Wi-Fi (Comcast) and Direct TV (cable). The interior of the units and exterior of the complex have had some recent updates, including a new pool area and glass railings.