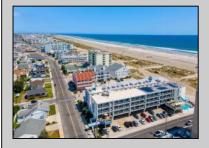

## COMMENTS

DIRECTLY ON THE BEACH!! YEAR ROUND!! The newly converted CONDOMINIUM is located in the southern end of beautiful Wildwood Crest NJ, where ocean views can be enjoyed from every unit. This building gets plenty of sun from its southern exposure. The units are equipped with central air and heat and can be utilized year-round. This one-bedroom unit comfortably sleeps 6. The open and tiled living space offers a sleep sofa for additional guests, dining area, kitchen and bath. The generous sized bedroom accommodates 2 queen beds with custom built armoire, nightstand, and dresser. BEING SOLD FURNISHED, INCLUDING TVs. Complex amenities include an elevator, heated swimming pool and kiddie pool, gas BBQ grills, 2 second floor sundecks (one with fixed pavilion seating), off-street parking, storage for beach gear and an enclosed bike rack area. In season, you can enjoy breakfast or lunch at Lemma's Beach Grill that's conveniently located on the ground level beachfront. There will be on-site rental management for those who wish to utilize it. The beach access has new bulkhead, sitting area and showers to rinse off the sand. HOA fee includes ALL UTILITIES: water, sewer, electric, gas, exterior insurances, Wi-Fi (Comcast) and Direct TV (cable). The interior of the units and exterior of the complex have had some recent updates, including a new pool area and glass railings.