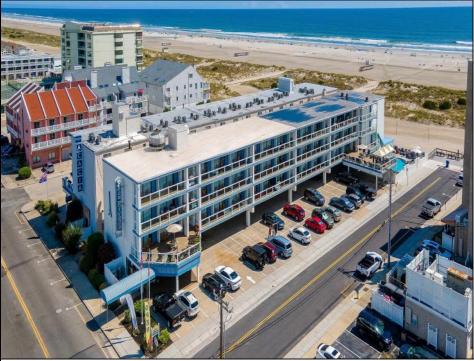

## COMMENTS

DIRECTLY ON THE BEACH!! YEAR ROUND!! The newly converted CONDOMINIUM is located in the southern end of beautiful Wildwood Crest NJ, where ocean views can be enjoyed from every unit. This building gets plenty of sun from its southern exposure. The units are equipped with central air and heat and can be utilized year-round. This one-bedroom unit comfortably sleeps 6. The open and tiled living space offers a sleep sofa for additional guests, dining area, kitchen and bath. The generous sized bedroom accommodates 2 queen beds with custom built armoire, nightstand, and dresser. BEING SOLD FURNISHED, INCLUDING TVs. Complex amenities include an elevator, heated swimming pool and kiddie pool, gas BBQ grills, 2 second floor sundecks (one with fixed pavilion seating), off-street parking, storage for beach gear and an enclosed bike rack area. In season, you can enjoy breakfast or lunch at Lemma's Beach Grill that's conveniently located on the ground level beachfront. There will be on-site rental management for those who wish to utilize it. The beach access has new bulkhead, sitting area and showers to rinse off the sand. HOA fee includes ALL UTILITIES: water, sewer, electric, gas, exterior insurances, Wi-Fi (Comcast) and Direct TV (cable). The interior of the units and exterior of the complex have had some recent updates, including a new pool area and glass railings.