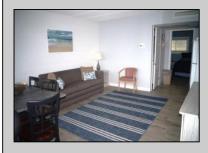

## COMMENTS

DIRECTLY ON THE BEACH!! YEAR ROUND!! The newly converted CONDOMINIUM is located in the southern end of beautiful Wildwood Crest NJ, where ocean views can be enjoyed from every unit. This building gets plenty of sun from its southern exposure. The units are equipped with central air and heat and can be utilized year-round. This one-bedroom unit comfortably sleeps 6. The open and tiled living space offers a sleep sofa for additional guests, dining area, kitchen and bath. The generous sized bedroom accommodates 2 queen beds with custom built armoire, nightstand, and dresser. BEING SOLD FURNISHED, INCLUDING TVs. Complex amenities include an elevator, heated swimming pool and kiddie pool, gas BBQ grills, 2 second floor sundecks (one with fixed pavilion seating), off-street parking, storage for beach gear and an enclosed bike rack area. In season, you can enjoy breakfast or lunch at Lemma's Beach Grill that's conveniently located on the ground level beachfront. There will be on-site rental management for those who wish to utilize it. The beach access has new bulkhead, sitting area and showers to rinse off the sand. HOA fee includes ALL UTILITIES: water, sewer, electric, gas, exterior insurances, Wi-Fi (Comcast) and Direct TV (cable). The interior of the units and exterior of the complex have had some recent updates, including a new pool area and glass railings.