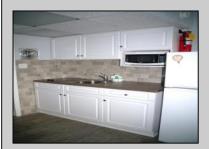

## COMMENTS

DIRECTLY ON THE BEACH!! YEAR ROUND!! The newly converted CONDOMINIUM is located in the southern end of beautiful Wildwood Crest NJ, where ocean views can be enjoyed from every unit. This building gets plenty of sun from its southern exposure. The units are equipped with central air and heat and can be utilized year-round. This one-bedroom unit comfortably sleeps 6. The open and tiled living space offers a sleep sofa for additional guests, dining area, kitchen and bath. The generous sized bedroom accommodates 2 queen beds with custom built armoire, nightstand, and dresser. BEING SOLD FURNISHED, INCLUDING TVs. Complex amenities include an elevator, heated swimming pool and kiddie pool, gas BBQ grills, 2 second floor sundecks (one with fixed pavilion seating), off-street parking, storage for beach gear and an enclosed bike rack area. In season, you can enjoy breakfast or lunch at Lemma's Beach Grill that's conveniently located on the ground level beachfront. There will be on-site rental management for those who wish to utilize it. The beach access has new bulkhead, sitting area and showers to rinse off the sand. HOA fee includes ALL UTILITIES: water, sewer, electric, gas, exterior insurances, Wi-Fi (Comcast) and Direct TV (cable). The interior of the units and exterior of the complex have had some recent updates, including a new pool area and glass railings.