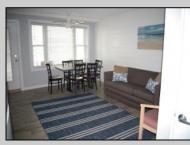

## COMMENTS

DIRECTLY ON THE BEACH!! YEAR ROUND!! The newly converted CONDOMINIUM is located in the southern end of beautiful Wildwood Crest NJ, where ocean views can be enjoyed from every unit. This building gets plenty of sun from its southern exposure. The units are equipped with central air and heat and can be utilized year-round. This one-bedroom unit comfortably sleeps 6. The open and tiled living space offers a sleep sofa for additional guests, dining area, kitchen and bath. The generous sized bedroom accommodates 2 queen beds with custom built armoire, nightstand, and dresser. BEING SOLD FURNISHED, INCLUDING TVs. Complex amenities include an elevator, heated swimming pool and kiddie pool, gas BBQ grills, 2 second floor sundecks (one with fixed pavilion seating), off-street parking, storage for beach gear and an enclosed bike rack area. In season, you can enjoy breakfast or lunch at Lemma's Beach Grill that's conveniently located on the ground level beachfront. There will be on-site rental management for those who wish to utilize it. The beach access has new bulkhead, sitting area and showers to rinse off the sand. HOA fee includes ALL UTILITIES: water, sewer, electric, gas, exterior insurances, Wi-Fi (Comcast) and Direct TV (cable). The interior of the units and exterior of the complex have had some recent updates, including a new pool area and glass railings.