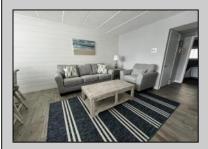

## COMMENTS

DIRECTLY ON THE BEACH!! YEAR ROUND!! The newly converted CONDOMINIUM is located in the southern end of beautiful Wildwood Crest NJ, where ocean views can be enjoyed from every unit. This building gets plenty of sun from its southern exposure. The units are equipped with central air and heat and can be utilized year-round. This one-bedroom unit comfortably sleeps 6. The open and tiled living space offers a sleep sofa for additional guests, dining area, kitchen and bath. The generous sized bedroom accommodates 2 queen beds with custom built armoire, nightstand, and dresser. BEING SOLD FURNISHED, INCLUDING TVs. Complex amenities include an elevator, heated swimming pool and kiddie pool, gas BBQ grills, 2 second floor sundecks (one with fixed pavilion seating), off-street parking, storage for beach gear and an enclosed bike rack area. In season, you can enjoy breakfast or lunch at Lemma's Beach Grill that's conveniently located on the ground level beachfront. There will be on-site rental management for those who wish to utilize it. The beach access has new bulkhead, sitting area and showers to rinse off the sand. HOA fee includes ALL UTILITIES: water, sewer, electric, gas, exterior insurances, Wi-Fi (Comcast) and Direct TV (cable). The interior of the units and exterior of the complex have had some recent updates, including a new pool area and glass railings.