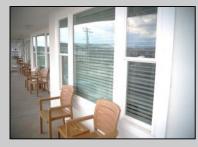

## COMMENTS

DIRECTLY ON THE BEACH!! YEAR ROUND!! The newly converted CONDOMINIUM is located in the southern end of beautiful Wildwood Crest NJ, where ocean views can be enjoyed from every unit. This building gets plenty of sun from its southern exposure. The units are equipped with central air and heat and can be utilized year-round. This one-bedroom unit comfortably sleeps 6. The open and tiled living space offers a sleep sofa for additional guests, dining area, kitchen and bath. The generous sized bedroom accommodates 2 queen beds with custom built armoire, nightstand, and dresser. BEING SOLD FURNISHED, INCLUDING TVs. Complex amenities include an elevator, heated swimming pool and kiddie pool, gas BBQ grills, 2 second floor sundecks (one with fixed pavilion seating), off-street parking, storage for beach gear and an enclosed bike rack area. In season, you can enjoy breakfast or lunch at Lemma's Beach Grill that's conveniently located on the ground level beachfront. There will be on-site rental management for those who wish to utilize it. The beach access has new bulkhead, sitting area and showers to rinse off the sand. HOA fee includes ALL UTILITIES: water, sewer, electric, gas, exterior insurances, Wi-Fi (Comcast) and Direct TV (cable). The interior of the units and exterior of the complex have had some recent updates, including a new pool area and glass railings.