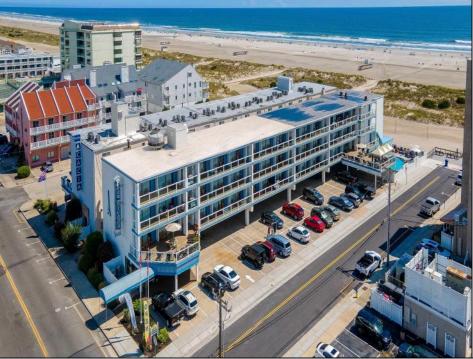

## COMMENTS

DIRECTLY ON THE BEACH!! YEAR ROUND!! The newly converted CONDOMINIUM is located in the southern end of beautiful Wildwood Crest NJ, where ocean views can be enjoyed from every unit. This building gets plenty of sun from its southern exposure. The units are equipped with central air and heat and can be utilized year-round. This one-bedroom unit comfortably sleeps 6. The open and tiled living space offers a sleep sofa for additional guests, dining area, kitchen and bath. The generous sized bedroom accommodates 2 queen beds with custom built armoire, nightstand, and dresser. BEING SOLD FURNISHED, INCLUDING TVs. Complex amenities include an elevator, heated swimming pool and kiddie pool, gas BBQ grills, 2 second floor sundecks (one with fixed pavilion seating), off-street parking, storage for beach gear and an enclosed bike rack area. In season, you can enjoy breakfast or lunch at Lemma's Beach Grill that's conveniently located on the ground level beachfront. There will be on-site rental management for those who wish to utilize it. The beach access has new bulkhead, sitting area and showers to rinse off the sand. HOA fee includes ALL UTILITIES: water, sewer, electric, gas, exterior insurances, Wi-Fi (Comcast) and Direct TV (cable). The interior of the units and exterior of the complex have had some recent updates, including a new pool area and glass railings.