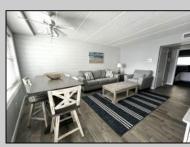

## COMMENTS

DIRECTLY ON THE BEACH!! YEAR ROUND!! The newly converted CONDOMINIUM is located in the southern end of beautiful Wildwood Crest NJ, where ocean views can be enjoyed from every unit. This building gets plenty of sun from its southern exposure. The units are equipped with central air and heat and can be utilized year-round. This one-bedroom unit comfortably sleeps 6. The open and tiled living space offers a sleep sofa for additional guests, dining area, kitchen and bath. The generous sized bedroom accommodates 2 queen beds with custom built armoire, nightstand, and dresser. BEING SOLD FURNISHED, INCLUDING TVs. Complex amenities include an elevator, heated swimming pool and kiddie pool, gas BBQ grills, 2 second floor sundecks (one with fixed pavilion seating), off-street parking, storage for beach gear and an enclosed bike rack area. In season, you can enjoy breakfast or lunch at Lemma's Beach Grill that's conveniently located on the ground level beachfront. There will be on-site rental management for those who wish to utilize it. The beach access has new bulkhead, sitting area and showers to rinse off the sand. HOA fee includes ALL UTILITIES: water, sewer, electric, gas, exterior insurances, Wi-Fi (Comcast) and Direct TV (cable). The interior of the units and exterior of the complex have had some recent updates, including a new pool area and glass railings.