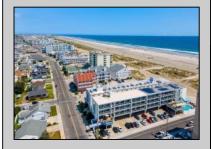

## COMMENTS

DIRECTLY ON THE BEACH!! YEAR ROUND!! The newly converted CONDOMINIUM is located in the southern end of beautiful Wildwood Crest NJ, where ocean views can be enjoyed from every unit. This building gets plenty of sun from its southern exposure. The units are equipped with central air and heat and can be utilized year-round. This one-bedroom unit comfortably sleeps 6. The open and tiled living space offers a sleep sofa for additional guests, dining area, kitchen and bath. The generous sized bedroom accommodates 2 queen beds with custom built armoire, nightstand, and dresser. BEING SOLD FURNISHED, INCLUDING TVs. Complex amenities include an elevator, heated swimming pool and kiddie pool, gas BBQ grills, 2 second floor sundecks (one with fixed pavilion seating), off-street parking, storage for beach gear and an enclosed bike rack area. In season, you can enjoy breakfast or lunch at Lemma's Beach Grill that's conveniently located on the ground level beachfront. There will be on-site rental management for those who wish to utilize it. The beach access has new bulkhead, sitting area and showers to rinse off the sand. HOA fee includes ALL UTILITIES: water, sewer, electric, gas, exterior insurances, Wi-Fi (Comcast) and Direct TV (cable). The interior of the units and exterior of the complex have had some recent updates, including a new pool area and glass railings.