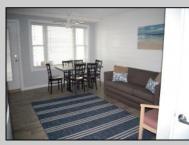

## COMMENTS

DIRECTLY ON THE BEACH!! YEAR ROUND!! The newly converted CONDOMINIUM is located in the southern end of beautiful Wildwood Crest NJ, where ocean views can be enjoyed from every unit. This building gets plenty of sun from its southern exposure. The units are equipped with central air and heat and can be utilized year-round. This one-bedroom unit comfortably sleeps 6. The open and tiled living space offers a sleep sofa for additional guests, dining area, kitchen and bath. The generous sized bedroom accommodates 2 queen beds with custom built armoire, nightstand, and dresser. BEING SOLD FURNISHED, INCLUDING TVs. Complex amenities include an elevator, heated swimming pool and kiddie pool, gas BBQ grills, 2 second floor sundecks (one with fixed pavilion seating), off-street parking, storage for beach gear and an enclosed bike rack area. In season, you can enjoy breakfast or lunch at Lemma's Beach Grill that's conveniently located on the ground level beachfront. There will be on-site rental management for those who wish to utilize it. The beach access has new bulkhead, sitting area and showers to rinse off the sand. HOA fee includes ALL UTILITIES: water, sewer, electric, gas, exterior insurances, Wi-Fi (Comcast) and Direct TV (cable). The interior of the units and exterior of the complex have had some recent updates, including a new pool area and glass railings.