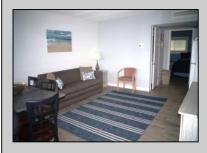

## COMMENTS

DIRECTLY ON THE BEACH!! YEAR ROUND!! The newly converted CONDOMINIUM is located in the southern end of beautiful Wildwood Crest NJ, where ocean views can be enjoyed from every unit. This building gets plenty of sun from its southern exposure. The units are equipped with central air and heat and can be utilized year-round. This one-bedroom unit comfortably sleeps 6. The open and tiled living space offers a sleep sofa for additional guests, dining area, kitchen and bath. The generous sized bedroom accommodates 2 queen beds with custom built armoire, nightstand, and dresser. BEING SOLD FURNISHED, INCLUDING TVs. Complex amenities include an elevator, heated swimming pool and kiddie pool, gas BBQ grills, 2 second floor sundecks (one with fixed pavilion seating), off-street parking, storage for beach gear and an enclosed bike rack area. In season, you can enjoy breakfast or lunch at Lemma's Beach Grill that's conveniently located on the ground level beachfront. There will be on-site rental management for those who wish to utilize it. The beach access has new bulkhead, sitting area and showers to rinse off the sand. HOA fee includes ALL UTILITIES: water, sewer, electric, gas, exterior insurances, Wi-Fi (Comcast) and Direct TV (cable). The interior of the units and exterior of the complex have had some recent updates, including a new pool area and glass railings.