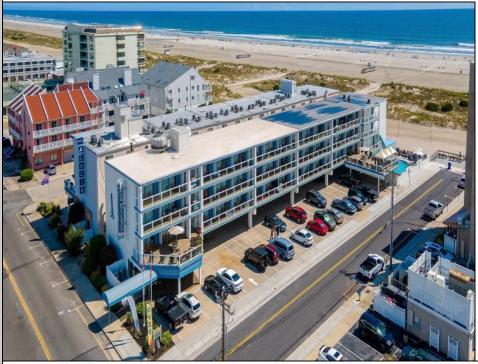

## COMMENTS

DIRECTLY ON THE BEACH!! YEAR ROUND!! The newly converted CONDOMINIUM is located in the southern end of beautiful Wildwood Crest NJ, where ocean views can be enjoyed from every unit. This building gets plenty of sun from its southern exposure. The units are equipped with central air and heat and can be utilized year-round. This one-bedroom unit comfortably sleeps 6. The open and tiled living space offers a sleep sofa for additional guests, dining area, kitchen and bath. The generous sized bedroom accommodates 2 queen beds with custom built armoire, nightstand, and dresser. BEING SOLD FURNISHED, INCLUDING TVs. Complex amenities include an elevator, heated swimming pool and kiddie pool, gas BBQ grills, 2 second floor sundecks (one with fixed pavilion seating), off-street parking, storage for beach gear and an enclosed bike rack area. In season, you can enjoy breakfast or lunch at Lemma's Beach Grill that's conveniently located on the ground level beachfront. There will be on-site rental management for those who wish to utilize it. The beach access has new bulkhead, sitting area and showers to rinse off the sand. HOA fee includes ALL UTILITIES: water, sewer, electric, gas, exterior insurances, Wi-Fi (Comcast) and Direct TV (cable). The interior of the units and exterior of the complex have had some recent updates, including a new pool area and glass railings.