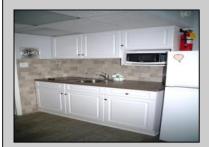

## COMMENTS

DIRECTLY ON THE BEACH!! YEAR ROUND!! The newly converted CONDOMINIUM is located in the southern end of beautiful Wildwood Crest NJ, where ocean views can be enjoyed from every unit. This building gets plenty of sun from its southern exposure. The units are equipped with central air and heat and can be utilized year-round. This one-bedroom unit comfortably sleeps 6. The open and tiled living space offers a sleep sofa for additional guests, dining area, kitchen and bath. The generous sized bedroom accommodates 2 queen beds with custom built armoire, nightstand, and dresser. BEING SOLD FURNISHED, INCLUDING TVs. Complex amenities include an elevator, heated swimming pool and kiddie pool, gas BBQ grills, 2 second floor sundecks (one with fixed pavilion seating), off-street parking, storage for beach gear and an enclosed bike rack area. In season, you can enjoy breakfast or lunch at Lemma's Beach Grill that's conveniently located on the ground level beachfront. There will be on-site rental management for those who wish to utilize it. The beach access has new bulkhead, sitting area and showers to rinse off the sand. HOA fee includes ALL UTILITIES: water, sewer, electric, gas, exterior insurances, Wi-Fi (Comcast) and Direct TV (cable). The interior of the units and exterior of the complex have had some recent updates, including a new pool area and glass railings.