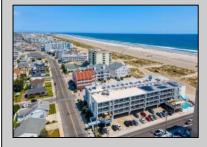

## COMMENTS

DIRECTLY ON THE BEACH!! YEAR ROUND!! The newly converted CONDOMINIUM is located in the southern end of beautiful Wildwood Crest NJ, where ocean views can be enjoyed from every unit. This building gets plenty of sun from its southern exposure. The units are equipped with central air and heat and can be utilized year-round. This one-bedroom unit comfortably sleeps 6. The open and tiled living space offers a sleep sofa for additional guests, dining area, kitchen and bath. The generous sized bedroom accommodates 2 queen beds with custom built armoire, nightstand, and dresser. BEING SOLD FURNISHED, INCLUDING TVs. Complex amenities include an elevator, heated swimming pool and kiddie pool, gas BBQ grills, 2 second floor sundecks (one with fixed pavilion seating), off-street parking, storage for beach gear and an enclosed bike rack area. In season, you can enjoy breakfast or lunch at Lemma's Beach Grill that's conveniently located on the ground level beachfront. There will be on-site rental management for those who wish to utilize it. The beach access has new bulkhead, sitting area and showers to rinse off the sand. HOA fee includes ALL UTILITIES: water, sewer, electric, gas, exterior insurances, Wi-Fi (Comcast) and Direct TV (cable). The interior of the units and exterior of the complex have had some recent updates, including a new pool area and glass railings.