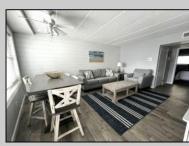

## COMMENTS

DIRECTLY ON THE BEACH!! YEAR ROUND!! The newly converted CONDOMINIUM is located in the southern end of beautiful Wildwood Crest NJ, where ocean views can be enjoyed from every unit. This building gets plenty of sun from its southern exposure. The units are equipped with central air and heat and can be utilized year-round. This one-bedroom unit comfortably sleeps 6. The open and tiled living space offers a sleep sofa for additional guests, dining area, kitchen and bath. The generous sized bedroom accommodates 2 queen beds with custom built armoire, nightstand, and dresser. BEING SOLD FURNISHED, INCLUDING TVs. Complex amenities include an elevator, heated swimming pool and kiddie pool, gas BBQ grills, 2 second floor sundecks (one with fixed pavilion seating), off-street parking, storage for beach gear and an enclosed bike rack area. In season, you can enjoy breakfast or lunch at Lemma's Beach Grill that's conveniently located on the ground level beachfront. There will be on-site rental management for those who wish to utilize it. The beach access has new bulkhead, sitting area and showers to rinse off the sand. HOA fee includes ALL UTILITIES: water, sewer, electric, gas, exterior insurances, Wi-Fi (Comcast) and Direct TV (cable). The interior of the units and exterior of the complex have had some recent updates, including a new pool area and glass railings.