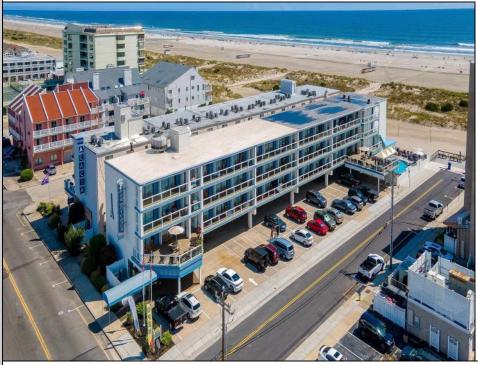

## COMMENTS

DIRECTLY ON THE BEACH!! YEAR ROUND!! The newly converted CONDOMINIUM is located in the southern end of beautiful Wildwood Crest NJ, where ocean views can be enjoyed from every unit. This building gets plenty of sun from its southern exposure. The units are equipped with central air and heat and can be utilized year-round. This one-bedroom unit comfortably sleeps 6. The open and tiled living space offers a sleep sofa for additional guests, dining area, kitchen and bath. The generous sized bedroom accommodates 2 queen beds with custom built armoire, nightstand, and dresser. BEING SOLD FURNISHED, INCLUDING TVs. Complex amenities include an elevator, heated swimming pool and kiddie pool, gas BBQ grills, 2 second floor sundecks (one with fixed pavilion seating), off-street parking, storage for beach gear and an enclosed bike rack area. In season, you can enjoy breakfast or lunch at Lemma's Beach Grill that's conveniently located on the ground level beachfront. There will be on-site rental management for those who wish to utilize it. The beach access has new bulkhead, sitting area and showers to rinse off the sand. HOA fee includes ALL UTILITIES: water, sewer, electric, gas, exterior insurances, Wi-Fi (Comcast) and Direct TV (cable). The interior of the units and exterior of the complex have had some recent updates, including a new pool area and glass railings.