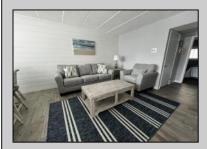

## COMMENTS

DIRECTLY ON THE BEACH!! YEAR ROUND!! The newly converted CONDOMINIUM is located in the southern end of beautiful Wildwood Crest NJ, where ocean views can be enjoyed from every unit. This building gets plenty of sun from its southern exposure. The units are equipped with central air and heat and can be utilized year-round. This one-bedroom unit comfortably sleeps 6. The open and tiled living space offers a sleep sofa for additional guests, dining area, kitchen and bath. The generous sized bedroom accommodates 2 queen beds with custom built armoire, nightstand, and dresser. BEING SOLD FURNISHED, INCLUDING TVs. Complex amenities include an elevator, heated swimming pool and kiddie pool, gas BBQ grills, 2 second floor sundecks (one with fixed pavilion seating), off-street parking, storage for beach gear and an enclosed bike rack area. In season, you can enjoy breakfast or lunch at Lemma's Beach Grill that's conveniently located on the ground level beachfront. There will be on-site rental management for those who wish to utilize it. The beach access has new bulkhead, sitting area and showers to rinse off the sand. HOA fee includes ALL UTILITIES: water, sewer, electric, gas, exterior insurances, Wi-Fi (Comcast) and Direct TV (cable). The interior of the units and exterior of the complex have had some recent updates, including a new pool area and glass railings.