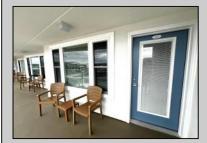

## COMMENTS

DIRECTLY ON THE BEACH!! YEAR ROUND!! The newly converted CONDOMINIUM is located in the southern end of beautiful Wildwood Crest NJ, where ocean views can be enjoyed from every unit. This building gets plenty of sun from its southern exposure. The units are equipped with central air and heat and can be utilized year-round. This one-bedroom unit comfortably sleeps 6. The open and tiled living space offers a sleep sofa for additional guests, dining area, kitchen and bath. The generous sized bedroom accommodates 2 queen beds with custom built armoire, nightstand, and dresser. BEING SOLD FURNISHED, INCLUDING TVs. Complex amenities include an elevator, heated swimming pool and kiddie pool, gas BBQ grills, 2 second floor sundecks (one with fixed pavilion seating), off-street parking, storage for beach gear and an enclosed bike rack area. In season, you can enjoy breakfast or lunch at Lemma's Beach Grill that's conveniently located on the ground level beachfront. There will be on-site rental management for those who wish to utilize it. The beach access has new bulkhead, sitting area and showers to rinse off the sand. HOA fee includes ALL UTILITIES: water, sewer, electric, gas, exterior insurances, Wi-Fi (Comcast) and Direct TV (cable). The interior of the units and exterior of the complex have had some recent updates, including a new pool area and glass railings.