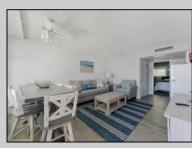

## COMMENTS

DIRECTLY ON THE BEACH!! YEAR ROUND!! The newly converted CONDOMINIUM is located in the southern end of beautiful Wildwood Crest NJ, where ocean views can be enjoyed from every unit. This building gets plenty of sun from its southern exposure. The units are equipped with central air and heat and can be utilized year-round. This one-bedroom unit comfortably sleeps 6. The open and tiled living space offers a sleep sofa for additional guests, dining area, kitchen and bath. The generous sized bedroom accommodates 2 queen beds with custom built armoire, nightstand, and dresser. BEING SOLD FURNISHED, INCLUDING TVs. Complex amenities include an elevator, heated swimming pool and kiddie pool, gas BBQ grills, 2 second floor sundecks (one with fixed pavilion seating), off-street parking, storage for beach gear and an enclosed bike rack area. In season, you can enjoy breakfast or lunch at Lemma's Beach Grill that's conveniently located on the ground level beachfront. There will be on-site rental management for those who wish to utilize it. The beach access has new bulkhead, sitting area and showers to rinse off the sand. HOA fee includes ALL UTILITIES: water, sewer, electric, gas, exterior insurances, Wi-Fi (Comcast) and Direct TV (cable). The interior of the units and exterior of the complex have had some recent updates, including a new pool area and glass railings.