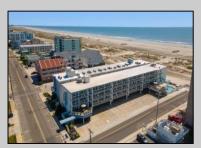

## COMMENTS

DIRECTLY ON THE BEACH!! YEAR ROUND!! The newly converted CONDOMINIUM is located in the southern end of beautiful Wildwood Crest NJ, where ocean views can be enjoyed from every unit. This building gets plenty of sun from its southern exposure. The units are equipped with central air and heat and can be utilized year-round. This one-bedroom unit comfortably sleeps 6. The open and tiled living space offers a sleep sofa for additional guests, dining area, kitchen and bath. The generous sized bedroom accommodates 2 queen beds with custom built armoire, nightstand, and dresser. BEING SOLD FURNISHED, INCLUDING TVs. Complex amenities include an elevator, heated swimming pool and kiddie pool, gas BBQ grills, 2 second floor sundecks (one with fixed pavilion seating), off-street parking, storage for beach gear and an enclosed bike rack area. In season, you can enjoy breakfast or lunch at Lemma's Beach Grill that's conveniently located on the ground level beachfront. There will be on-site rental management for those who wish to utilize it. The beach access has new bulkhead, sitting area and showers to rinse off the sand. HOA fee includes ALL UTILITIES: water, sewer, electric, gas, exterior insurances, Wi-Fi (Comcast) and Direct TV (cable). The interior of the units and exterior of the complex have had some recent updates, including a new pool area and glass railings.