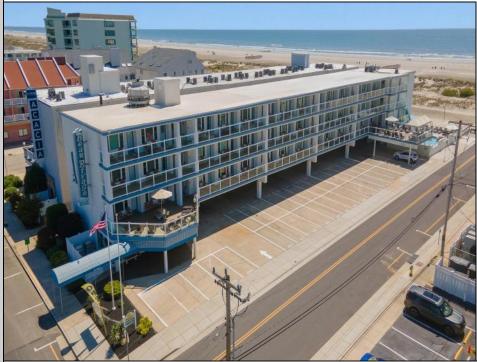

## COMMENTS

DIRECTLY ON THE BEACH!! YEAR ROUND!! The newly converted CONDOMINIUM is located in the southern end of beautiful Wildwood Crest NJ, where ocean views can be enjoyed from every unit. This building gets plenty of sun from its southern exposure. The units are equipped with central air and heat and can be utilized year-round. This one-bedroom unit comfortably sleeps 6. The open and tiled living space offers a sleep sofa for additional guests, dining area, kitchen and bath. The generous sized bedroom accommodates 2 queen beds with custom built armoire, nightstand, and dresser. BEING SOLD FURNISHED, INCLUDING TVs. Complex amenities include an elevator, heated swimming pool and kiddie pool, gas BBQ grills, 2 second floor sundecks (one with fixed pavilion seating), off-street parking, storage for beach gear and an enclosed bike rack area. In season, you can enjoy breakfast or lunch at Lemma's Beach Grill that's conveniently located on the ground level beachfront. There will be on-site rental management for those who wish to utilize it. The beach access has new bulkhead, sitting area and showers to rinse off the sand. HOA fee includes ALL UTILITIES: water, sewer, electric, gas, exterior insurances, Wi-Fi (Comcast) and Direct TV (cable). The interior of the units and exterior of the complex have had some recent updates, including a new pool area and glass railings.