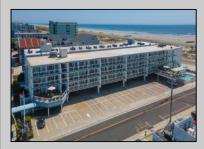

## COMMENTS

DIRECTLY ON THE BEACH!! YEAR ROUND!! The newly converted CONDOMINIUM is located in the southern end of beautiful Wildwood Crest NJ, where ocean views can be enjoyed from every unit. This building gets plenty of sun from its southern exposure. The units are equipped with central air and heat and can be utilized year-round. This one-bedroom unit comfortably sleeps 6. The open and tiled living space offers a sleep sofa for additional guests, dining area, kitchen and bath. The generous sized bedroom accommodates 2 queen beds with custom built armoire, nightstand, and dresser. BEING SOLD FURNISHED, INCLUDING TVs. Complex amenities include an elevator, heated swimming pool and kiddie pool, gas BBQ grills, 2 second floor sundecks (one with fixed pavilion seating), off-street parking, storage for beach gear and an enclosed bike rack area. In season, you can enjoy breakfast or lunch at Lemma's Beach Grill that's conveniently located on the ground level beachfront. There will be on-site rental management for those who wish to utilize it. The beach access has new bulkhead, sitting area and showers to rinse off the sand. HOA fee includes ALL UTILITIES: water, sewer, electric, gas, exterior insurances, Wi-Fi (Comcast) and Direct TV (cable). The interior of the units and exterior of the complex have had some recent updates, including a new pool area and glass railings.