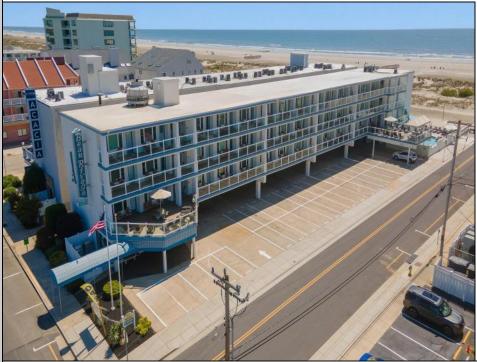

## COMMENTS

DIRECTLY ON THE BEACH!! YEAR ROUND!! The newly converted CONDOMINIUM is located in the southern end of beautiful Wildwood Crest NJ, where ocean views can be enjoyed from every unit. This building gets plenty of sun from its southern exposure. The units are equipped with central air and heat and can be utilized year-round. This one-bedroom unit comfortably sleeps 6. The open and tiled living space offers a sleep sofa for additional guests, dining area, kitchen and bath. The generous sized bedroom accommodates 2 queen beds with custom built armoire, nightstand, and dresser. BEING SOLD FURNISHED, INCLUDING TVs. Complex amenities include an elevator, heated swimming pool and kiddie pool, gas BBQ grills, 2 second floor sundecks (one with fixed pavilion seating), off-street parking, storage for beach gear and an enclosed bike rack area. In season, you can enjoy breakfast or lunch at Lemma's Beach Grill that's conveniently located on the ground level beachfront. There will be on-site rental management for those who wish to utilize it. The beach access has new bulkhead, sitting area and showers to rinse off the sand. HOA fee includes ALL UTILITIES: water, sewer, electric, gas, exterior insurances, Wi-Fi (Comcast) and Direct TV (cable). The interior of the units and exterior of the complex have had some recent updates, including a new pool area and glass railings.