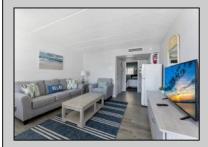

## COMMENTS

DIRECTLY ON THE BEACH!! YEAR ROUND!! The newly converted CONDOMINIUM is located in the southern end of beautiful Wildwood Crest NJ, where ocean views can be enjoyed from every unit. This building gets plenty of sun from its southern exposure. The units are equipped with central air and heat and can be utilized year-round. This one-bedroom unit comfortably sleeps 6. The open and tiled living space offers a sleep sofa for additional guests, dining area, kitchen and bath. The generous sized bedroom accommodates 2 queen beds with custom built armoire, nightstand, and dresser. BEING SOLD FURNISHED, INCLUDING TVs. Complex amenities include an elevator, heated swimming pool and kiddie pool, gas BBQ grills, 2 second floor sundecks (one with fixed pavilion seating), off-street parking, storage for beach gear and an enclosed bike rack area. In season, you can enjoy breakfast or lunch at Lemma's Beach Grill that's conveniently located on the ground level beachfront. There will be on-site rental management for those who wish to utilize it. The beach access has new bulkhead, sitting area and showers to rinse off the sand. HOA fee includes ALL UTILITIES: water, sewer, electric, gas, exterior insurances, Wi-Fi (Comcast) and Direct TV (cable). The interior of the units and exterior of the complex have had some recent updates, including a new pool area and glass railings.