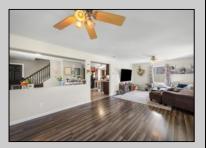

## **COMMENTS**

BRING YOUR BUYERS to this well maintained, two-story, 3 bedroom, 2 bath home located near Little Danny\'s Ice Cream, shopping, dining and only about a mile to the bay. The first floor features; Living Room, Kitchen, Dining area, bedroom, full bath and laundry/mechanical room with access to the rear yard which is fenced in with solid vinyl fencing for privacy. The second floor boasts 2 bedrooms, full bath and a flex area that can be used for a play area, home office or whatever your heart desires.

| PROPERTY DETAILS |                 |                |                      |  |  |
|------------------|-----------------|----------------|----------------------|--|--|
| Exterior         | OutsideFeatures | ParkingGarage  | OtherRooms           |  |  |
| Vinyl            | Porch           | Stone Driveway | Living Room          |  |  |
|                  | Fenced Yard     |                | Kitchen              |  |  |
|                  |                 |                | Dining Area          |  |  |
|                  |                 |                | Laundry/Utility Room |  |  |
|                  |                 |                | 1st Floor Primary    |  |  |
|                  |                 |                | Bedroom              |  |  |
|                  |                 |                |                      |  |  |