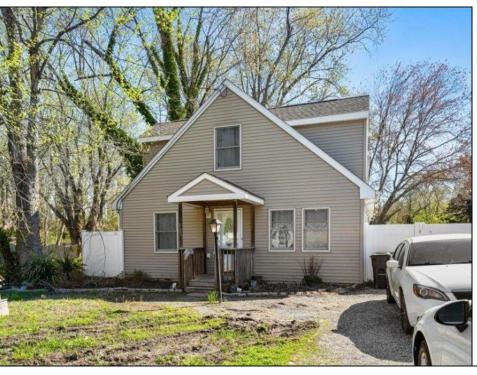

## **COMMENTS**

BRING YOUR BUYERS to this well maintained, two-story, 3 bedroom, 2 bath home located near Little Danny\'s Ice Cream, shopping, dining and only about a mile to the bay. The first floor features; Living Room, Kitchen, Dining area, bedroom, full bath and laundry/mechanical room with access to the rear yard which is fenced in with solid vinyl fencing for privacy. The second floor boasts 2 bedrooms, full bath and a flex area that can be used for a play area, home office or whatever your heart desires.

| PROPERTY DETAILS |                 |                |                      |  |  |
|------------------|-----------------|----------------|----------------------|--|--|
| Exterior         | OutsideFeatures | ParkingGarage  | OtherRooms           |  |  |
| Vinyl            | Porch           | Stone Driveway | Living Room          |  |  |
|                  | Fenced Yard     |                | Kitchen              |  |  |
|                  |                 |                | Dining Area          |  |  |
|                  |                 |                | Laundry/Utility Room |  |  |
|                  |                 |                | 1st Floor Primary    |  |  |
|                  |                 |                | Bedroom              |  |  |
|                  |                 |                |                      |  |  |