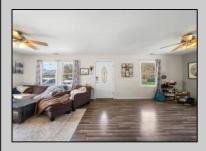

## **COMMENTS**

BRING YOUR BUYERS to this well maintained, two-story, 3 bedroom, 2 bath home located near Little Danny\'s Ice Cream, shopping, dining and only about a mile to the bay. The first floor features; Living Room, Kitchen, Dining area, bedroom, full bath and laundry/mechanical room with access to the rear yard which is fenced in with solid vinyl fencing for privacy. The second floor boasts 2 bedrooms, full bath and a flex area that can be used for a play area, home office or whatever your heart desires.

| PROPERTY DETAILS |                 |                |                      |  |  |
|------------------|-----------------|----------------|----------------------|--|--|
| Exterior         | OutsideFeatures | ParkingGarage  | OtherRooms           |  |  |
| Vinyl            | Porch           | Stone Driveway | Living Room          |  |  |
|                  | Fenced Yard     |                | Kitchen              |  |  |
|                  |                 |                | Dining Area          |  |  |
|                  |                 |                | Laundry/Utility Room |  |  |
|                  |                 |                | 1st Floor Primary    |  |  |
|                  |                 |                | Bedroom              |  |  |
|                  |                 |                |                      |  |  |