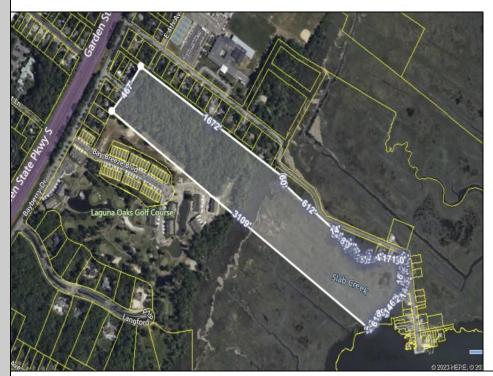

## **COMMENTS**

Large, vacant, wooded parcel with potential to create an Estate Quality Homestead. This property is adjacent to the Big Little Nine Golf Course and The Fairways Townhouses at Laguna Oaks. Property contains wetlands and will require DEP/CAFRA Approval. Buyer will be responsible to obtain any and all approvals for development. Possibly subdivide into more than 1 lot. Property runs back to Jenkins Sound offering Sunrises and views of Stone Harbor. Here is a chance to own a natural piece of Cape May County and have lots of privacy, yet only minutes away from the Beaches of Stone Harbor or North Wildwood, shopping, dining and Shore Attractions. Jump on the Garden State Parkway North to Atlantic City or South to Historic Cape May. Use your imagination. Birdwatchersl' paradise!