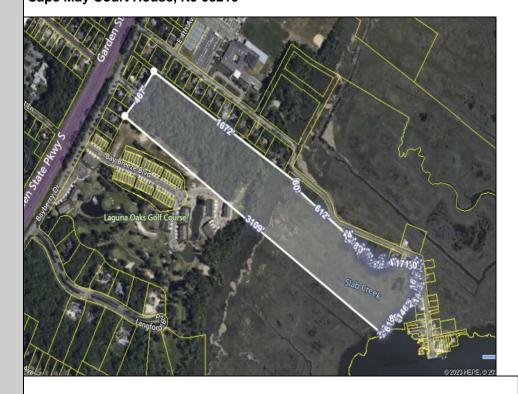

## COMMENTS

Large, vacant, wooded parcel with potential to create an Estate Quality Homestead. This property is adjacent to the Big Little Nine Golf Course and The Fairways Townhouses at Laguna Oaks. Property contains wetlands and will require DEP/CAFRA Approval. Buyer will be responsible to obtain any and all approvals for development. Possibly subdivide into more than 1 lot. Property runs back to Jenkins Sound offering Sunrises and views of Stone Harbor. Here is a chance to own a natural piece of Cape May County and have lots of privacy, yet only minutes away from the Beaches of Stone Harbor or North Wildwood, shopping, dining and Shore Attractions. Jump on the Garden State Parkway North to Atlantic City or South to Historic Cape May. Use your imagination. Birdwatchers\' paradise!