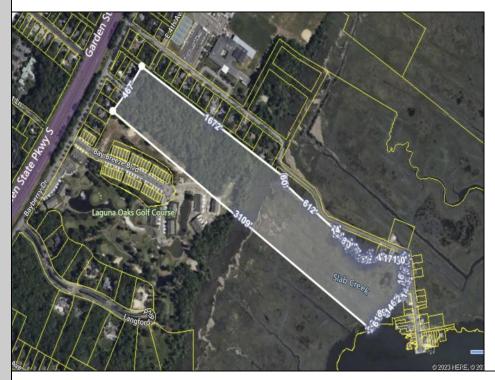

## **COMMENTS**

Large, vacant, wooded parcel with potential to create an Estate Quality Homestead. This property is adjacent to the Big Little Nine Golf Course and The Fairways Townhouses at Laguna Oaks. Property contains wetlands and will require DEP/CAFRA Approval. Buyer will be responsible to obtain any and all approvals for development. Possibly subdivide into more than 1 lot. Property runs back to Jenkins Sound offering Sunrises and views of Stone Harbor. Here is a chance to own a natural piece of Cape May County and have lots of privacy, yet only minutes away from the Beaches of Stone Harbor or North Wildwood, shopping, dining and Shore Attractions. Jump on the Garden State Parkway North to Atlantic City or South to Historic Cape May. Use your imagination. Birdwatchers\' paradise!