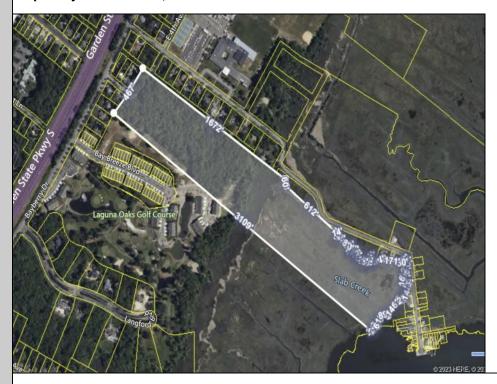

## **COMMENTS**

Large, vacant, wooded parcel with potential to create an Estate Quality Homestead. This property is adjacent to the Big Little Nine Golf Course and The Fairways Townhouses at Laguna Oaks. Property contains wetlands and will require DEP/CAFRA Approval. Buyer will be responsible to obtain any and all approvals for development. Possibly subdivide into more than 1 lot. Property runs back to Jenkins Sound offering Sunrises and views of Stone Harbor. Here is a chance to own a natural piece of Cape May County and have lots of privacy, yet only minutes away from the Beaches of Stone Harbor or North Wildwood, shopping, dining and Shore Attractions. Jump on the Garden State Parkway North to Atlantic City or South to Historic Cape May. Use your imagination. Birdwatchers\' paradise!