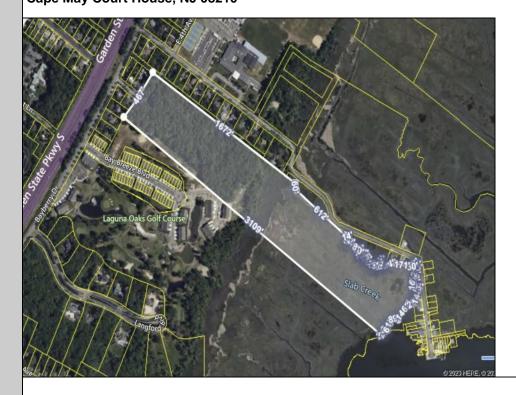

## COMMENTS

Large, vacant, wooded parcel with potential to create an Estate Quality Homestead. This property is adjacent to the Big Little Nine Golf Course and The Fairways Townhouses at Laguna Oaks. Property contains wetlands and will require DEP/CAFRA Approval. Buyer will be responsible to obtain any and all approvals for development. Possibly subdivide into more than 1 lot. Property runs back to Jenkins Sound offering Sunrises and views of Stone Harbor. Here is a chance to own a natural piece of Cape May County and have lots of privacy, yet only minutes away from the Beaches of Stone Harbor or North Wildwood, shopping, dining and Shore Attractions. Jump on the Garden State Parkway North to Atlantic City or South to Historic Cape May. Use your imagination. Birdwatchers\' paradise!