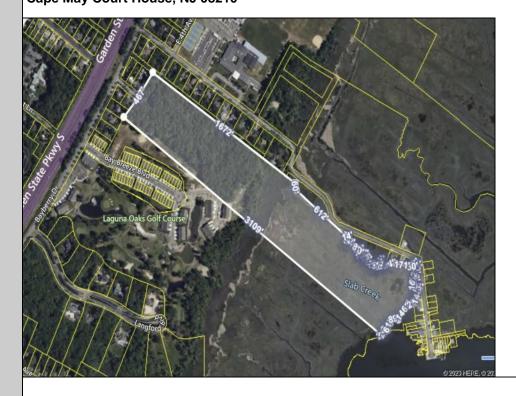

## COMMENTS

Large, vacant, wooded parcel with potential to create an Estate Quality Homestead. This property is adjacent to the Big Little Nine Golf Course and The Fairways Townhouses at Laguna Oaks. Property contains wetlands and will require DEP/CAFRA Approval. Buyer will be responsible to obtain any and all approvals to build a home. Possibly subdivide into more than 1 lot. Property runs back to Jenkins Sound offering Sunrises and views of Stone Harbor. Here is a chance to own a natural piece of Cape May County and have lots of privacy, yet only minutes away from the Beaches of Stone Harbor or North Wildwood, shopping, dining and Shore Attractions. Jump on the Garden State Parkway North to Atlantic City or South to Historic Cape May. Use your imagination. Birdwatchers\' paradise!